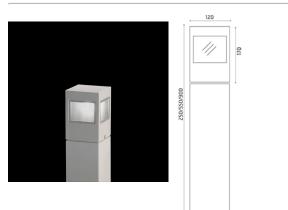

### Leo

Luminaire for installation on wall and on post - surface mounted. Configuration: die-cast aluminium structure, EN AB-47100 alloy (low copper content), Diffuser: lens or transparent or sandblasted glass fixed to the structure through a robotic gluing system. Double layer coating for high resistance to corrosion: the aluminium components are painted with a double coat using powders that are compliant with QUALICOAT standards: a first layer of epoxy powder (with excellent chemical and mechanical resistance) and a second finishing layer of polyester powder (resistant to UV rays and atmospheric agents). The entire painting process of the aluminium fitting starts from components that have been sandblasted in advance to make the surface more porous and increase the adherence of the paint. Ares effects alkaline and acid washing to clean the surfaces completely, then rinses with demineralised water to remove any residue particles, subsequently a chemical conversion treatment is done to protect against rusting. Protection rating: IP65 In compliance with EN 60598-1 standards Class of insulation: I Installation: wiring through two cable holders (8mm<Ø-13mm cables). Outdoor use requires suitable flexible cables assuring the watertightness of the cable holder. For watertightness to be assured the use of a multicore cable is mandatory, the use of single unipolar cables is not allowed.

#### Leo120 on post / Omnidirectional -Sandblasted Glass

ARES s.r.I - Socio Unico v.le dell'Artigianato n.24 - 20881 Bernareggio - MB (Italy) www.aresill.net - flos.outdoor@flos.com

#### Bollard

Protection against impact. IK 05 - 0,70 joule