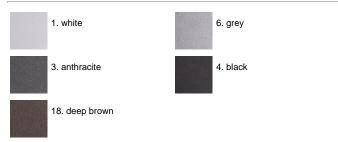

an the surfaces completely, then rinses with demineralised water to remove any residue particles, subsequently a chemical conversion treatment is done to protect against rusting. Protection rating: IP65 In compliance with EN 60598-1 standards Class of insulation: I Installation: wiring through two cable holders (8mm<Ø-13mm cables). Outdoor use requires suitable flexible cables assuring the watertightness of the cable holder. For watertightness to be assured the use of a multicore cable is mandatory, the use of single unipolar cables is not allowed.

#### Leo120 on post / Omnidirectional -Sandblasted Glass





ARES s.r.I - Socio Unico v.le dell'Artigianato n.24 - 20881 Bernareggio - MB (Italy) www.aresill.net - flos.outdoor@flos.com

## IP65 𝐨 ⊕ C€

#### Available Colors for this Version



#### Warnings

#### Bollard







Protection against impact. IK 05 - 0,70 joule

#### Light Flux, Placement



Product Code Details



Light Source



HIT-TC-CE 20W GU6,5 Electronic ballast



This product has no accessories