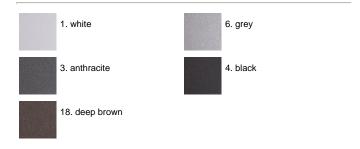

ted in advance to make the surface more porous and increase the adherence of the paint. Ares effects alkaline and acid washing to clean the surfaces completely, then rinses with demineralised water to remove any residue particles, subsequently a chemical conversion treatment is done to protect against rusting. Protection rating: IP65 In compliance with EN 60598-1 standards Class of insulation: I Installation: wiring through two cable holders (8mm<0-13mm cables). Outdoor use requires suitable flexible cables assuring the watertightness of the cable holder. For watertightness to be assured the use of a multicore cable is mandatory, the use of single unipolar cables is not allowed.

# Leo 120 on post / Bidirectional - Sandblasted Glass



# IP65 ♥ ⊕ C€

### Available Colors for this Version



### Warnings

#### **Bollard**



The fitting is equipped with 2 cable input.



Protection against impact. IK 05 - 0,70 joule

# Light Flux, Placement





# **Product Code Details**

# 12316247

Light Source



HIT-TC-CE 20W GU6,5 Electronic ballast



### Accessories

This product has no accessories