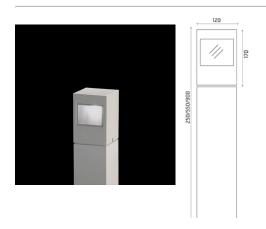

# Leo 120 on post / Bidirectional - Sandblasted Glass

#### **Bollard**

The fitting is equipped with 2 cable input.

Protection against impact. IK 05 - 0,70 joule

# 12316247

Light Source

HIT-TC-CE 20W GU6,5 Electronic ballast