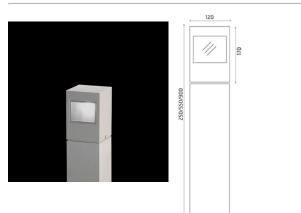

### Leo

Luminaire for installation on wall and on post - surface mounted. Configuration: die-cast aluminium structure, EN AB-47100 alloy (low copper content). Diffuser: lens or transparent or sandblasted glass fixed to the structure through a robotic gluing system. Double layer coating for high resistance to corrosion: the aluminium components are painted with a double coat using powders that are compliant with QUALICOAT standards: a first layer of epoxy powder (with excellent chemical and mechanical resistance) and a second finishing layer of polyester powder (resistant to UV rays and atmospheric agents). The entire painting process of the aluminium fitting starts from components that have been sandblasted in advance to make the surface more porous and increase the adherence of the paint. Ares effects alkaline and acid washing to clean the surfaces completely, then rinses with demineralised water to remove any residue particles, subsequently a chemical conversion treatment is done to protect against rusting. Protection rating: IP65 In compliance with EN 60598-1 standards Class of insulation: I Installation: wiring through two cable holders (8mm<Ø<13mm cables). Outdoor use requires suitable flexible cables assuring the watertightness of the cable holder. For watertightness to be assured the use of a multicore cable is mandatory, the use of single unipolar cables is not allowed.

#### Leo120 on post / Unidirectional -Sandblasted Glass

ARES s.r.l - Socio Unico v.le dell'Artigianato n.24 - 20881 Bernareggio - MB (Italy) www.aresill.net - flos.outdoor@flos.com

#### Bollard

The fitting is equipped with 2 1

Protection against impact. IK 05 - 0,70 joule