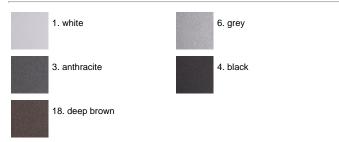

ean the surfaces completely, then rinses with demineralised water to remove any residue particles, subsequently a chemical conversion treatment is done to protect against rusting. Protection rating: IP65 In compliance with EN 60598-1 standards Class of insulation: I Installation: wiring through two cable holders (8mm<Ø<13mm cables). Outdoor use requires suitable flexible cables assuring the watertightness of the cable holder. For watertightness to be assured the use of a multicore cable is mandatory, the use of single unipolar cables is not allowed.

#### Leo120 on post / Unidirectional -Sandblasted Glass





ARES s.r.l - Socio Unico v.le dell'Artigianato n.24 - 20881 Bernareggio - MB (Italy) www.aresill.net - flos.outdoor@flos.com

## IP65 𝖳 ⊕ €€

#### Available Colors for this Version



#### Warnings

#### Bollard



The fitting is equipped with 2 1

Protection against impact. IK 05 - 0,70 joule

#### Light Flux, Placement



Product Code Details



Light Source



HIT-TC-CE 20W GU6,5 Electronic ballast



This product has no accessories