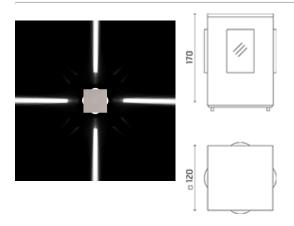

## Leo 120 / Omnidirectional - Narrow Beam 4° - Convex Lens

### **Product Code Details**

12316245

Light Source

HIT-TC-CE 20W GU6,5 Electronic ballast