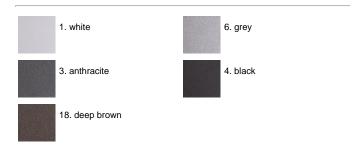

ine and acid washing to clean the surfaces completely, then rinses with demineralised water to remove any residue particles, subsequently a chemical conversion treatment is done to protect against rusting. Protection rating: IP65 In compliance with EN 60598-1 standards Class of insulation: I Installation: wiring through two cable holders (8mm<0-13mm cables). Outdoor use requires suitable flexible cables assuring the watertightness of the cable holder. For watertightness to be assured the use of a multicore cable is mandatory, the use of single unipolar cables is not allowed.

## Leo 120 / Omnidirectional - Narrow Beam 4° - Convex Lens



### **Product Code Details**

12316245

Light Source



HIT-TC-CE 20W GU6,5 Electronic ballast



### IP65 ♥ ⊕ C€

### Available Colors for this Version



### Warnings

#### Wall





The fitting is equipped with 2 cable input.

Pro

Protection against impact. IK 05 - 0,70 joule

### Light Flux, Placement





This product has no accessories