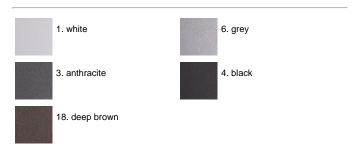

aline and acid washing to clean the surfaces completely, then rinses with demineralised water to remove any residue particles, subsequently a chemical conversion treatment is done to protect against rusting. Protection rating: IP65 In compliance with EN 60598-1 standards Class of insulation: I Installation: wiring through two cable holders (8mm<0-13mm cables). Outdoor use requires suitable flexible cables assuring the watertightness of the cable holder. For watertightness to be assured the use of a multicore cable is mandatory, the use of single unipolar cables is not allowed.

## Leo 120 / Bidirectional - Narrow Beam 4° - Convex Lens



### **Product Code Details**

12316244

Light Source



HIT-TC-CE 20W GU6,5 Electronic ballast



### IP65 ♥ ⊕ C€

### Available Colors for this Version



### Warnings

#### Wall



Wall fitting



The fitting is equipped with 2 cable input.

Protection against impact. IK 05 - 0,70 joule

### Light Flux, Placement





This product has no accessories