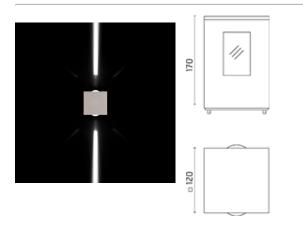

### Leo

Luminaire for installation on wall and on post - surface mounted. Configuration: die-cast aluminium structure, EN AB-47100 alloy (low copper content). Diffuser: lens or transparent or sandblasted glass fixed to the structure through a robotic gluing system. Double layer coating for high resistance to corrosion: the aluminium components are painted with a double coat using powders that are compliant with QUALICOAT standards: a first layer of popxy powder (with excellent chemical and mechanical resistance) and a second finishing layer of polyester powder (resistant to UV rays and atmospheric agents). The entire painting process of the aluminium fitting starts from components that have been sandblasted in advance to make the surface more porous and increase the adherence of the paint. Ares effects alkaline and acid washing to clean the surfaces completely, then rinses with demineralised water to remove any residue particles, subsequently a chemical conversion treatment is done to protect against rusting. Protection rating: IP65 In compliance with EN 60598-1 standards Class of insulation: I Installation: wiring through two cable holders (8mm<0-13mm cables). Outdoor use requires suitable flexible cables assuring the watertightness of the cable holder. For watertightness to be assured the use of a multicore cable is mandatory, the use of single unipolar cables is not allowed.

## Leo 120 / Bidirectional - Narrow Beam 4° - Convex Lens

### **Product Code Details**

12316244

Light Source

HIT-TC-CE 20W GU6,5 Electronic ballast