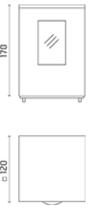

## Leo

Luminaire for installation on wall and on post - surface mounted. Configuration: die-cast aluminium structure, EN AB-47100 alloy (low copper content). Diffuser: lens or transparent or sandblasted glass fixed to the structure through a robotic gluing system. Double layer coating for high resistance to corrosion: the aluminium components are painted with a double coat using powders that are compliant with QUALICOAT standards: a first layer of epoxy powder (with excellent chemical and mechanical resistance) and a second finishing layer of polyester powder (resistant to UV rays and atmospheric agents). The entire painting process of the aluminium fitting starts from components that have been sandblasted in advance to make the surface more porous and increase the adherence of the paint. Ares effects alkaline and acid washing to clean the surfaces completely, then rinses with demineralised water to remove any residue particles, subsequently a chemical conversion treatment is done to protect against rusting. Protection rating: IP65 In compliance with EN 60598-1 standards Class of insulation: I Installation: wiring through two cable holders (8mm<Ø-13mm cables). Outdoor use requires suitable flexible cables assuring the watertightness of the cable holder. For watertightness to be assured the use of a multicore cable is mandatory, the use of single unipolar cables is not allowed.

## Leo120 / Unidirectional - Narrow Beam 4° - Convex Lens

Product Code Details

Light Source

HIT-TC-CE 20W GU6,5 Electronic ballast

ARES s.r.l - Socio Unico v.le dell'Artigianato n.24 - 20881 Bernareggio - MB (Italy) www.aresill.net - flos.outdoor@flos.com