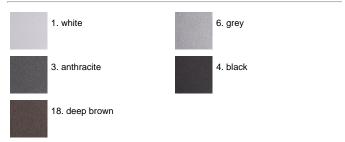

e particles, subsequently a chemical conversion treatment is done to protect against rusting. Protection rating: IP65 In compliance with EN 60598-1 standards Class of insulation: I Installation: wiring through two cable holders (8mm<Ø-13mm cables). Outdoor use requires suitable flexible cables assuring the watertightness of the cable holder. For watertightness to be assured the use of a multicore cable is mandatory, the use of single unipolar cables is not allowed.

## Leo120 / Unidirectional - Narrow Beam 4° - Convex Lens





Product Code Details



Light Source



HIT-TC-CE 20W GU6,5 Electronic ballast





ARES s.r.l - Socio Unico v.le dell'Artigianato n.24 - 20881 Bernareggio - MB (Italy) www.aresill.net - flos.outdoor@flos.com

## IP65 𝐨 ⊕ C€

#### Available Colors for this Version



#### Warnings



tection against



The fitting is equipped with 2 cable input.



Protection against impact. IK 05 - 0,70 joule

Wall fitting

### Light Flux, Placement



This product has no accessories