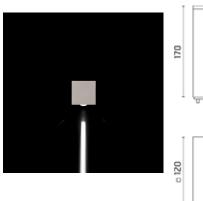

## Leo

Luminaire for installation on wall and on post - surface mounted. Configuration: die-cast aluminium structure, EN AB-47100 alloy (low copper content). Diffuser: lens or transparent or sandblasted glass fixed to the structure through a robotic gluing system. Double layer coating for high resistance to corrosion: the aluminium components are painted with a double coat using powders that are compliant with QUALICOAT standards: a first layer of epoxy powder (with excellent chemical and mechanical resistance) and a second finishing layer of polyester powder (resistant to UV rays and atmospheric agents). The entire painting process of the aluminium fitting starts from components that have been sandblasted in advance to make the surface more porous and increase the adherence of the paint. Ares effects alkaline and acid washing to clean the surfaces completely, then rinses with demineralised water to remove any residue particles, subsequently a chemical conversion treatment is done to protect against rusting. Protection rating: IP65 In compliance with EN 60598-1 standards Class of insulation: I Installation: wiring through two cable holders (8mm<Ø-13mm cables). Outdoor use requires suitable flexible cables assuring the watertightness of the cable holder. For watertightness to be assured the use of a multicore cable is mandatory, the use of single unipolar cables is not allowed.

## Leo120 / Unidirectional - Narrow Beam 4° - Convex Lens

Product Code Details

Light Source

HIT-TC-CE 20W GU6,5 Electronic ballast

ARES s.r.l - Socio Unico v.le dell'Artigianato n.24 - 20881 Bernareggio - MB (Italy) www.aresill.net - flos.outdoor@flos.com

#### Warnings

tection against

The fitting is equipped with 2 cable input.

Protection against impact. IK 05 - 0,70 joule

Wall fitting