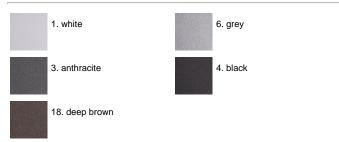

idue particles, subsequently a chemical conversion treatment is done to protect against rusting. Protection rating: IP65 In compliance with EN 60598-1 standards Class of insulation: I Installation: wiring through two cable holders (8mm<Ø<13mm cables). Outdoor use requires suitable flexible cables assuring the watertightness of the cable holder. For watertightness to be assured the use of a multicore cable is mandatory, the use of single unipolar cables is not allowed.

#### Leo120 on post / Omnidirectional -Transparent Glass



Product Code Details



Light Source



HIT-TC-CE 20W GU6,5 Electronic ballast





ARES s.r.l - Socio Unico v.le dell'Artigianato n.24 - 20881 Bernareggio - MB (Italy) www.aresill.net - flos.outdoor@flos.com

## IP65 𝖳 ⊕ C€

#### Available Colors for this Version



#### Warnings



The fitting is equipped with 2 cable input.



Protection against impact. IK 05 - 0,70 joule

#### Light Flux, Placement







This product has no accessories