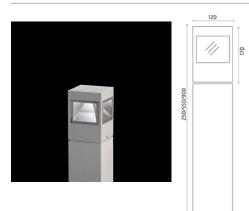

### Leo

Luminaire for installation on wall and on post - surface mounted. Configuration: die-cast aluminium structure, EN AB-47100 alloy (low copper content). Diffuser: lens or transparent or sandblasted glass fixed to the structure through a robotic gluing system. Double layer coating for high resistance to corrosion: the aluminium components are painted with a double coat using powders that are compliant with QUALICOAT standards: a first layer of epoxy powder (with excellent chemical and mechanical resistance) and a second finishing layer of polyester powder (resistant to UV rays and atmospheric agents). The entire painting process of the aluminium fitting starts from components that have been sandblasted in advance to make the surface more porous and increase the adherence of the paint. Ares effects alkaline and acid washing to clean the surfaces completely, then rinses with demineralised water to remove any residue particles, subsequently a chemical conversion treatment is done to protect against rusting. Protection rating: IP65 In compliance with EN 60598-1 standards Class of insulation: I Installation: wiring through two cable holders (8mm<Ø<13mm cables). Outdoor use requires suitable flexible cables assuring the watertightness of the cable holder. For watertightness to be assured the use of a multicore cable is mandatory, the use of single unipolar cables is not allowed.

#### Leo120 on post / Omnidirectional -Transparent Glass

Product Code Details

Light Source

HIT-TC-CE 20W GU6,5 Electronic ballast

ARES s.r.l - Socio Unico v.le dell'Artigianato n.24 - 20881 Bernareggio - MB (Italy) www.aresill.net - flos.outdoor@flos.com