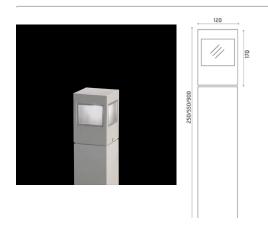

# Leo 120 on post / Omnidirectional - Sandblasted Glass

#### **Bollard**

The fitting is equipped with 2 cable input.

Protection against impact. IK 05 - 0,70 joule