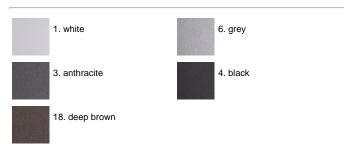

d in advance to make the surface more porous and increase the adherence of the paint. Ares effects alkaline and acid washing to clean the surfaces completely, then rinses with demineralised water to remove any residue particles, subsequently a chemical conversion treatment is done to protect against rusting. Protection rating: IP65 In compliance with EN 60598-1 standards Class of insulation: I Installation: wiring through two cable holders (8mm<0-13mm cables). Outdoor use requires suitable flexible cables assuring the watertightness of the cable holder. For watertightness to be assured the use of a multicore cable is mandatory, the use of single unipolar cables is not allowed.

# Leo 120 on post / Omnidirectional - Sandblasted Glass



# IP65 ♥ ⊕ C€

### Available Colors for this Version



### Warnings

#### **Bollard**



The fitting is equipped with 2 cable input.



Protection against impact. IK 05 - 0,70 joule

# Light Flux, Placement





# **Product Code Details**

# 12316148

Light Source



TC-TEL 13W GX24 q-1 Electronic ballast



### Accessories

This product has no accessories