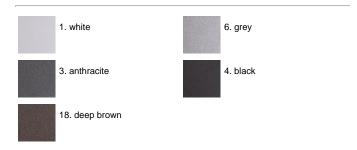

ted in advance to make the surface more porous and increase the adherence of the paint. Ares effects alkaline and acid washing to clean the surfaces completely, then rinses with demineralised water to remove any residue particles, subsequently a chemical conversion treatment is done to protect against rusting. Protection rating: IP65 In compliance with EN 60598-1 standards Class of insulation: I Installation: wiring through two cable holders (8mm<0-13mm cables). Outdoor use requires suitable flexible cables assuring the watertightness of the cable holder. For watertightness to be assured the use of a multicore cable is mandatory, the use of single unipolar cables is not allowed.

# Leo 120 on post / Bidirectional - Sandblasted Glass



# IP65 ♥ ⊕ C€

### Available Colors for this Version



### Warnings

#### **Bollard**



The fitting is equipped with 2 cable input.



Protection against impact. IK 05 - 0,70 joule

# Light Flux, Placement





# **Product Code Details**

# 12316147

Light Source



TC-TEL 13W GX24 q-1 Electronic ballast



### Accessories

This product has no accessories