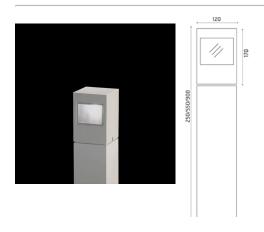

# Leo 120 on post / Bidirectional - Sandblasted Glass

#### **Bollard**

The fitting is equipped with 2 cable input.

Protection against impact. IK 05 - 0,70 joule

# 12316147

Light Source

TC-TEL 13W GX24 q-1 Electronic ballast