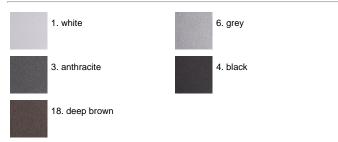

clean the surfaces completely, then rinses with demineralised water to remove any residue particles, subsequently a chemical conversion treatment is done to protect against rusting. Protection rating: IP65 In compliance with EN 60598-1 standards Class of insulation: I Installation: wiring through two cable holders (8mm<Ø-13mm cables). Outdoor use requires suitable flexible cables assuring the watertightness of the cable holder. For watertightness to be assured the use of a multicore cable is mandatory, the use of single unipolar cables is not allowed.

#### Leo120 on post / Unidirectional -Sandblasted Glass





ARES s.r.l - Socio Unico v.le dell'Artigianato n.24 - 20881 Bernareggio - MB (Italy) www.aresill.net - flos.outdoor@flos.com

## IP65 ♥⊕C€

#### Available Colors for this Version



#### Warnings

#### Bollard



The fitting is equipped with 2 cable input.



Protection against impact. IK 05 - 0,70 joule

#### Light Flux, Placement



Product Code Details



Light Source



TC-TEL 13W GX24 q-1 Electronic ballast



This product has no accessories