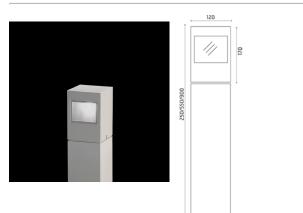

#### Leo120 on post / Unidirectional -Sandblasted Glass

ARES s.r.l - Socio Unico v.le dell'Artigianato n.24 - 20881 Bernareggio - MB (Italy) www.aresill.net - flos.outdoor@flos.com

#### Bollard

The fitting is equipped with 2 cable input.

Protection against impact. IK 05 - 0,70 joule

#### Light Flux, Placement

Product Code Details

Light Source

TC-TEL 13W GX24 q-1 Electronic ballast

This product has no accessories