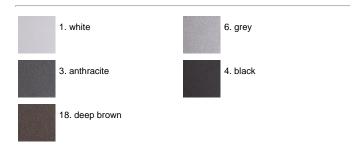

ion treatment is done to protect against rusting. Protection rating: IP65 in compliance with EN 60598-1 standards Class of insulation: I Installation: wiring through two cable holders (8mm<0-13mm cables). Outdoor use requires suitable flexible cables assuring the watertightness of the cable holder. For watertightness to be assured the use of a multicore cable is mandatory, the use of single unipolar cables is not allowed.

Leo80 Power LED / Bidirectional -Combined: Narrow Beam 4° (Convex Lens) + Medium Beam 40°



#### **Product Code Details**

12312253

Light Source



WARM WHITE 3000K POWER LEDs 2,2W/100÷240V Total power 4W LED Im 2x139 ÷ OUTPUT Im 24+26 CRI>80 Integral electronic power supply

integral electronic perior cappily



## IP65 ♥ ⊕ C€

#### Available Colors for this Version



#### Warnings

#### Wall



Wall fitting



The fitting is equipped with 2 cable input.

Protection against impact. IK 05 - 0,70 joule

#### Light Flux, Placement







Code: 237 SPD: (Surge Protection Device) 275Vac Maximum discharge current 10KA (8/20µs) Maximum operating current 5A Suitable for series connection - IP66