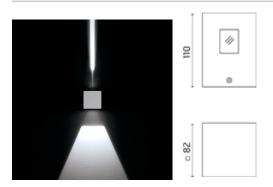

### Leo

Luminaire for installation on wall and on post - surface mounted. Configuration: die-cast aluminium structure, EN AB-47100 alloy (low copper content). Diffuser: lens or transparent or sandblasted glass fixed to the structure through a robotic gluing system. Double layer coating for high resistance to corrosion: the aluminium components are painted with a double coat using powders that are compliant with QUALICOAT standards: a first layer of popxy powder (with excellent chemical and mechanical resistance) and a second finishing layer of polyester powder (resistant to UV rays and atmospheric agents). The entire painting process of the aluminium fitting starts from components that have been sandblasted in advance to make the surface more porous and increase the adherence of the paint. Ares effects alkaline and acid washing to clean the surfaces completely, then rinses with demineralised water to remove any residue particles, subsequently a chemical conversion treatment is done to protect against rusting. Protection rating: IP65 in compliance with EN 60598-1 standards Class of insulation: I Installation: wiring through two cable holders (8mm<0-13mm cables). Outdoor use requires suitable flexible cables assuring the watertightness of the cable holder. For watertightness to be assured the use of a multicore cable is mandatory, the use of single unipolar cables is not allowed.

Leo80 Power LED / Bidirectional -Combined: Narrow Beam 4° (Convex Lens) + Medium Beam 40°

#### Wall

Wall fitting

The fitting is equipped with 2 cable input.

Protection against impact. IK 05 - 0,70 joule