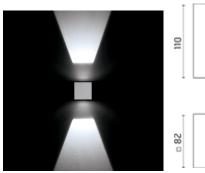

#### Leo80 Power LED / Bidirectional - Medium Beam 40°

### Light Flux, Placement