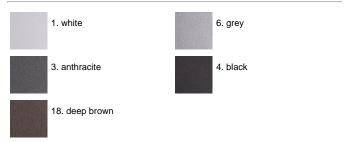

Protection rating: IP65 In compliance with EN 60598-1 standards Class of insulation: I Installation: wiring through two cable holders (8mm<Ø<13mm cables). Outdoor use requires suitable flexible cables assuring the watertightness of the cable holder. For watertightness to be assured the use of a multicore cable is mandatory, the use of single unipolar cables is not allowed.

#### Leo80 Power LED / Bidirectional - Medium Beam 40°





## Product Code Details

12311951

Light Source



WARM WHITE 3000K POWER LEDs 2,2W/100÷240V Total power 4W LED Im 2x139 ÷ OUTPUT Im 2x26 CRI>80 Integral electronic power supply





ARES s.r.l - Socio Unico v.le dell'Artigianato n.24 - 20881 Bernareggio - MB (Italy) www.aresill.net - flos.outdoor@flos.com

## IP65 𝖳 ⊕ C€

## Available Colors for this Version



#### Warnings





Wall fitting

Protection against impact. IK 05 - 0,70 joule

### Light Flux, Placement



# cable input.

The fitting is equipped with 2



Code: 237 SPD: (Surge Protection Device) 275Vac Maximum discharge current 10KA (8/20µs) Maximum operating current 5A Suitable for series connection - IP66