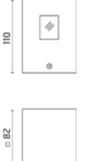

## Leo

Luminaire for installation on wall and on post - surface mounted. Configuration: die-cast aluminium structure, EN AB-47100 alloy (low copper content). Diffuser: lens or transparent or sandblasted glass fixed to the structure through a robotic gluing system. Double layer coating for high resistance to corrosion: the aluminium components are painted with a double coat using powders that are compliant with QUALICOAT standards: a first layer of epoxy powder (with excellent chemical and mechanical resistance) and a second finishing layer of polyester powder (resistant to UV rays and atmospheric agents). The entire painting process of the aluminium fitting starts from components that have been sandblasted in advance to make the surface more porous and increase the adherence of the paint. Ares effects alkaline and acid washing to clean the surfaces completely, then rinses with demineralised water to remove any residue particles, subsequently a chemical conversion treatment is done to protect against rusting. Protection rating: IP65 In compliance with EN 60598-1 standards Class of insulation: I Installation: wiring through two cable holders (8mm<Ø<13mm cables). Outdoor use requires suitable flexible cables assuring the watertightness of the cable holder. For watertightness to be assured the use of a multicore cable is mandatory, the use of single unipolar cables is not allowed.

## Product Code Details

12311951

Light Source

WARM WHITE 3000K POWER LEDs 2,2W/100÷240V Total power 4W LED Im 2x139 ÷ OUTPUT Im 2x26 CRI>80 Integral electronic power supply

ARES s.r.l - Socio Unico v.le dell'Artigianato n.24 - 20881 Bernareggio - MB (Italy) www.aresill.net - flos.outdoor@flos.com