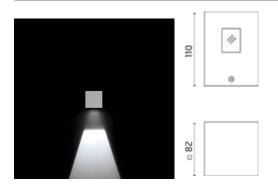

### Leo

Luminaire for installation on wall and on post - surface mounted. Configuration: die-cast aluminium structure, EN AB-47100 alloy (low copper content). Diffuser: lens or transparent or sandblasted glass fixed to the structure through a robotic gluing system. Double layer coating for high resistance to corrosion: the aluminium components are painted with a double coat using powders that are compliant with QUALICOAT standards: a first layer of popxy powder (with excellent chemical and mechanical resistance) and a second finishing layer of polyester powder (resistant to UV rays and atmospheric agents). The entire painting process of the aluminium fitting starts from components that have been sandblasted in advance to make the surface more porous and increase the adherence of the paint. Ares effects alkaline and acid washing to clean the surfaces completely, then rinses with demineralised water to remove any residue particles, subsequently a chemical conversion treatment is done to protect against rusting. Protection rating: IP65 In compliance with EN 60598-1 standards Class of insulation: I Installation: wiring through two cable holders (8mm<0-13mm cables). Outdoor use requires suitable flexible cables assuring the watertightness of the cable holder. For watertightness to be assured the use of a multicore cable is mandatory, the use of single unipolar cables is not allowed.

#### Wall

Wall fitting

The fitting is equipped with 2 cable input.

Protection against impact. IK 05 - 0,70 joule

### Light Flux, Placement

Code: 237 SPD: (Surge Protection Device) 275Vac Maximum discharge current 10KA (8/20µs) Maximum operating current 5A Suitable for series connection - IP66