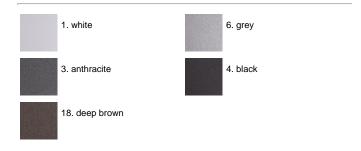

o remove any residue particles, subsequently a chemical conversion treatment is done to protect against rusting. Protection rating: IP65 In compliance with EN 60598-1 standards Class of insulation: I Installation: wiring through two cable holders (8mm<0-13mm cables). Outdoor use requires suitable flexible cables assuring the watertightness of the cable holder. For watertightness to be assured the use of a multicore cable is mandatory, the use of single unipolar cables is not allowed.

## Leo80 Power LED / Unidirectional - Narrow Beam 4° - Convex Lens



## **Product Code Details**

## 12311643

Light Source



WARM WHITE 3000K POWER LED 1,1W/100÷240V Total power 2,5W LED Im 139 ÷ OUTPUT Im 24 CRI>80

Integral electronic power supply



## IP65 ♥ ⊕ C€

## Available Colors for this Version



## Warnings

#### Wall



Wall fitting



The fitting is equipped with 2 cable input.

Protection against impact. IK 05 - 0,70 joule

### Light Flux, Placement







Code: 237 SPD: (Surge Protection Device) 275Vac Maximum discharge current 10KA (8/20µs) Maximum operating current 5A Suitable for series connection - IP66