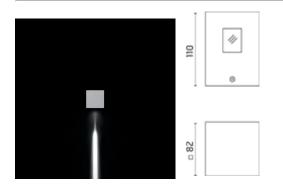

## Leo

Luminaire for installation on wall and on post - surface mounted. Configuration: die-cast aluminium structure, EN AB-47100 alloy (low copper content). Diffuser: lens or transparent or sandblasted glass fixed to the structure through a robotic gluing system. Double layer coating for high resistance to corrosion: the aluminium components are painted with a double coat using powders that are compliant with QUALICOAT standards: a first layer of popxy powder (with excellent chemical and mechanical resistance) and a second finishing layer of polyester powder (resistant to UV rays and atmospheric agents). The entire painting process of the aluminium fitting starts from components that have been sandblasted in advance to make the surface more porous and increase the adherence of the paint. Ares effects alkaline and acid washing to clean the surfaces completely, then rinses with demineralised water to remove any residue particles, subsequently a chemical conversion treatment is done to protect against rusting. Protection rating: IP65 In compliance with EN 60598-1 standards Class of insulation: I Installation: wiring through two cable holders (8mm<0-13mm cables). Outdoor use requires suitable flexible cables assuring the watertightness of the cable holder. For watertightness to be assured the use of a multicore cable is mandatory, the use of single unipolar cables is not allowed.

## Leo80 Power LED / Unidirectional - Narrow Beam 4° - Convex Lens

#### Wall

Wall fitting

The fitting is equipped with 2 cable input.

Protection against impact. IK 05 - 0,70 joule