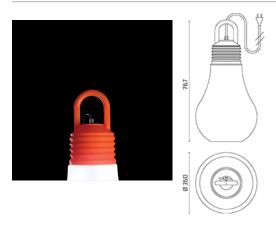

# LamegaDina

Decorative portable floor lamp. Configuration: polyethylene structure with satin white emitting unit and colour closing screw-on cap. Anti-loosening system. Protection rating: IP44 In compliance with EN60598-1 standards Class of Insulation: II Installation: the luminaire is equipped with a 5000mm black neoprene cable and a CEE 7/17 plug (schuko compatible).

## LamegaDina / Carrot

#### Decorative

Floor lamp.

The fitting is equipped with 1 cable input with plug. Cable lenght: 5 m

# 500012

Light Source

TC-TSE 30Wmax/230V E27 Ø max bulb 87mm Optional LED bulb

Photometric curve not available

This product has no accessories