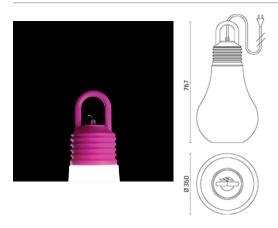

## LamegaDina

Decorative portable floor lamp. Configuration: polyethylene structure with satin white emitting unit and colour closing screw-on cap. Anti-loosening system. Protection rating: IP44 In compliance with EN60598-1 standards Class of Insulation: II Installation: the luminaire is equipped with a 5000mm black neoprene cable and a CEE 7/17 plug (schuko compatible).

### LamegaDina / Fuchsia

#### Decorative

Floor lamp.

The fitting is equipped with 1 cable input with plug. Cable lenght: 5 m