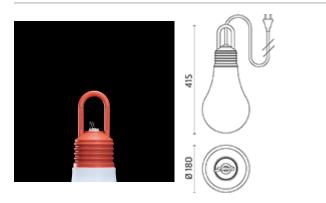

# LaDina

Decorative portable/ suspended lamp. Configuration: polyethylene structure with satin white emitting unit and colour closing screw-on cap. Anti-loosening system. Protection rating: IP44 In compliance with EN60598-1 standards Class of Insulation: II Installation: the luminaire is equipped with a 5000mm black neoprene cable, a CEE 7/17 plug (schuko compatible) and a Velcro strap to coil the cable up or to be wrapped around the handle for a quick fixing as suspended lamp.

#### Warnings

۲Ę

The fitting is equipped with 1 cable input with plug. Cable lenght: 5 m

## Product Code Details

Light Source

TC-TSE 20Wmax/230V E27 Ø max bulb 53mm Optional LED bulb Photometric curve not available

This product has no accessories