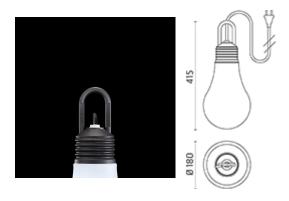

### LaDina

Decorative portable/ suspended lamp. Configuration: polyethylene structure with satin white emitting unit and colour closing screw-on cap. Anti-loosening system. Protection rating: IP44 In compliance with EN60598-1 standards Class of Insulation: II Installation: the luminaire is equipped with a 5000mm black neoprene cable, a CEE 7/17 plug (schuko compatible) and a Velcro strap to coil the cable up or to be wrapped around the handle for a quick fixing as suspended lamp.

#### Decorative

Suspended fitting

The fitting is equipped with 1 cable input with plug. Cable lenght: 5 m

## 500005

Light Source

TC-TSE 20Wmax/230V E27 Ø max bulb 53mm Optional LED bulb Photometric curve not available

This product has no accessories