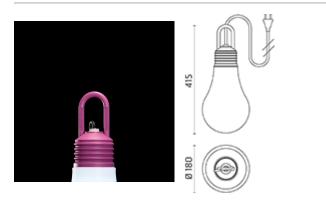

### LaDina

Decorative portable/ suspended lamp. Configuration: polyethylene structure with satin white emitting unit and colour closing screw-on cap. Anti-loosening system. Protection rating: IP44 In compliance with EN60598-1 standards Class of Insulation: II Installation: the luminaire is equipped with a 5000mm black neoprene cable, a CEE 7/17 plug (schuko compatible) and a Velcro strap to coil the cable up or to be wrapped around the handle for a quick fixing as suspended lamp.

#### Product Code Details

Light Source

TC-TSE 20Wmax/230V E27 Ø max bulb 53mm Optional LED bulb Photometric curve not available

This product has no accessories