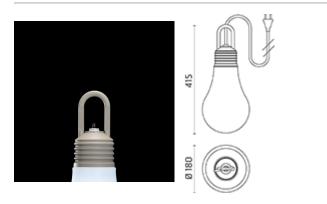

# LaDina

Decorative portable/ suspended lamp. Configuration: polyethylene structure with satin white emitting unit and colour closing screw-on cap. Anti-loosening system. Protection rating: IP44 In compliance with EN60598-1 standards Class of Insulation: II Installation: the luminaire is equipped with a 5000mm black neoprene cable, a CEE 7/17 plug (schuko compatible) and a Velcro strap to coil the cable up or to be wrapped around the handle for a quick fixing as suspended lamp.

## Warnings

۲Ļ

The fitting is equipped with 1 cable input with plug. Cable lenght: 5 m

## Product Code Details

Light Source

TC-TSE 20Wmax/230V E27 Ø max bulb 53mm Optional LED bulb Photometric curve not available

This product has no accessories