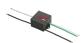

#### Light Flux, Placement

Code: 237 SPD: (Surge Protection Device) 275Vac Maximum discharge current 10KA (8/20µs) Maximum operating current 5A Suitable for series connection - IP66