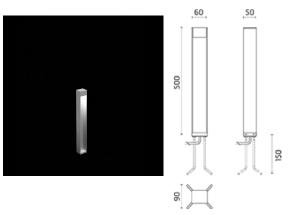

### Klein

Bollard light. Configuration: extruded aluminium structure with milled aluminium base and emitting unit. Double layer coating for high resistance to corrosion: The aluminium components are painted with a double coat using powders which are complaint with QUALICOAT standards: a first layer of epoxy powder (with excellent chemical and mechanical resistance) and a second finishing layer of polyester powder (resistant to UV rays and atmospheric agents). The entire painting process of the aluminium fitting starts from components which have been sand-blasted in advance to make the surface more porous and increase the adherence of the paint. Ares effects alkaline and acid washing to clean the surfaces completely, then rinses with demineralised water to remove any residue particles, subsequently a chemical conversion treatment is done to protect against rusting. Protection Rating: IP66 In compliance with EN60598-1 standards Class of insulation: I Installation: Klein is for direct connection to 230V. Klein is equipped with a piece of three-pole cable. Watertightness assured by polyurethane resin coating. Two versions available: for direct screwing on a solid surface or for ground fixation through base plate and bolts (included). For a watertight connection to the line the luminaire is equipped with a wiring kit with crimp connector and shrink tube.

# Klein500 CoB LED / Installation With Fixing Bolts

538016

**Product Code Details** 

Light Source

WARM WHITE 3000K CoB LED 5W/220+230V Total power 5,7W LED Im 460  $\div$  OUTPUT Im 98 CRI >80

Led module set up to work directly connected to the mains

#### **Bollard**

**Bollard light** 

Pre-wired with approx 100mm of cable.