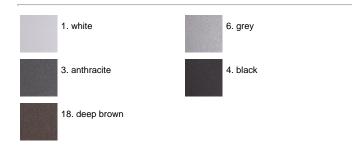

ng: IP66 In compliance with EN60598-1 standards Class of insulation: I Installation: Klein is for direct connection to 230V. Klein is equipped with a piece of three-pole cable. Watertightness assured by polyurethane resin coating. Two versions available: for direct screwing on a solid surface or for ground fixation through base plate and bolts (included). For a watertight connection to the line the luminaire is equipped with a wiring kit with crimp connector and shrink tube.

# Klein500 CoB LED / Installation With Fixing Bolts



538016

**Product Code Details** 

Light Source



WARM WHITE 3000K CoB LED 5W/220+230V Total power 5,7W LED Im 460  $\div$  OUTPUT Im 98 CRI >80

Led module set up to work directly connected to the mains



## IP66 ♥ ⊕ C€

#### Available Colors for this Version



#### Warnings

#### **Bollard**



**Bollard light** 



Pre-wired with approx 100mm of cable.



#### Light Flux, Placement







Code: 237 SPD: (Surge Protection Device) 275Vac Maximum discharge current 10KA (8/20µs) Maximum operating current 5A Suitable for series connection - IP66