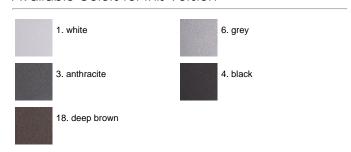

ted in advance to make the surface more porous and increase the adherence of the paint. Ares effects alkaline and acid washing to clean the surfaces completely, then rinses with demineralised water to remove any residue particles, subsequently a chemical conversion treatment is done to protect against rusting. Protection rating: IP54. In compliance with EN 60598-1 standards. Class of insulation: mains: I; low voltage: III. Installation: wiring through a rubber cable holder (6mm<0-40-10mm cables). Outdoor use requires suitable flexible cables assuring the watertightness of the cable holder.

### Jackie / Transparent Glass



#### **Product Code Details**

843300

Light Source



QR CBC 51 35W/12V GU5,3 Remote transformer to be ordered

## IP54 ♥ � C€

### Available Colors for this Version



### Warnings



### Light Flux, Placement







Code: 16 Transformer 50W 230V/12V 50Hz IP 66



Code: 17 Transformer 200W 230V/12V 50Hz IP 66



Code: 18 Transformer 300W 230V/12V 50Hz IP 66