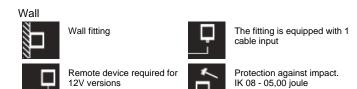

o make the surface more porous and increase the adherence of the paint. Ares effects alkaline and acid washing to clean the surfaces completely, then rinses with demineralised water to remove any residue particles, subsequently a chemical conversion treatment is done to protect against rusting. Protection rating: IP54. In compliance with EN 60598-1 standards. Class of insulation: mains: I; low voltage: III. Installation: wiring through a rubber cable holder (6mm<0-40-10mm cables). Outdoor use requires suitable flexible cables assuring the watertightness of the cable holder.

### Jackie / Transparent Glass



#### **Product Code Details**

843300

Light Source



QR CBC 51 35W/12V GU5,3 Remote transformer to be ordered

## IP54 ♥ � C€

### Available Colors for this Version



### Warnings



### Light Flux, Placement







Code: 16 Transformer 50W 230V/12V 50Hz IP 66



Code: 17 Transformer 200W 230V/12V 50Hz IP 66



Code: 18 Transformer 300W 230V/12V 50Hz IP 66