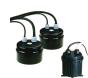

### Light Flux, Placement

Code: 16 Transformer 50W 230V/12V 50Hz IP 66

Code: 17 Transformer 200W 230V/12V 50Hz IP 66

Code: 18 Transformer 300W 230V/12V 50Hz IP 66