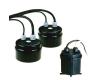

### Light Flux, Placement

Code: 16 Transformer 50W 230V/12V 50Hz IP 66

Code: 17 Transformer 200W 230V/12V 50Hz IP 66

Code: 18 Transformer 300W 230V/12V 50Hz IP 66