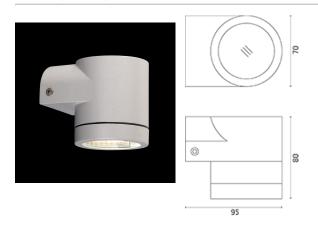

### Jackie

Luminaire for installation on wall - surface mounted. Configuration: die-cast aluminium structure, EN AB-47100 alloy (low copper content). Glass diffuser: transparent. Double layer coating for high resistance to corrosion: the aluminium components are painted with a double coat using powders that are compliant with QUALICOAT standards: a first layer of epoxy powder (with excellent chemical and mechanical resistance) and a second finishing layer of polyester powder (resistant to UV rays and atmospheric agents). The entire painting process of the aluminium fitting starts from components that have been sandblasted in advance to make the surface more porous and increase the adherence of the paint. Ares effects alkaline and acid washing to clean the surfaces completely, then rinses with demineralised water to remove any residue particles, subsequently a chemical conversion treatment is done to protect against rusting. Protection rating: IP54. In compliance with EN 60598-1 standards. Class of insulation: mains: I; low voltage: III. Installation: wiring through a rubber cable holder (6mm<0-40-10mm cables). Outdoor use requires suitable flexible cables assuring the watertightness of the cable holder.

#### **Product Code Details**

843300

Light Source

QR CBC 51 35W/12V GU5,3 Remote transformer to be ordered