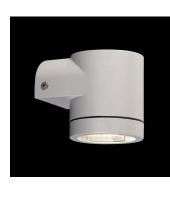

## Jackie

Luminaire for installation on wall - surface mounted. Configuration: die-cast aluminium structure, EN AB-47100 alloy (low copper content). Glass diffuser: transparent. Double layer coating for high resistance to corrosion: the aluminium components are painted with a double coat using powders that are compliant with QUALICOAT standards: a first layer of epoxy powder (with excellent chemical and mechanical resistance) and a second finishing layer of polyester powder (resistant to UV rays and atmospheric agents). The entire painting process of the aluminium fitting starts from components that have been sandblasted in advance to make the surface more porous and increase the adherence of the paint. Ares effects alkaline and acid washing to clean the surfaces completely, then rinses with demineralised water to remove any residue particles, subsequently a chemical conversion treatment is done to protect against rusting. Protection rating: IP54. In compliance with EN 60598-1 standards. Class of insulation: mains 1; low voltage: III. Installation: wiring through a rubber cable holder (5mm<Ø~10mm cables). Outdoor use requires suitable flexible cables assuring the watertightness of the cable holder.

## Jackie / Transparent Glass