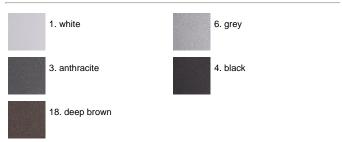

the paint. Ares effects alkaline and acid washing to clean the surfaces completely, then rinses with demineralised water to remove any residue particles, subsequently a chemical conversion treatment is done to protect against rusting. Protection rating: IP54. In compliance with EN 60598-1 standards. Class of insulation: mains 1; low voltage: III. Installation: wiring through a rubber cable holder (5mm<Ø~10mm cables). Outdoor use requires suitable flexible cables assuring the watertightness of the cable holder.

## Jackie / Transparent Glass





## Product Code Details



Light Source



PAR 16 35W/230V GZ10





ARES s.r.l - Socio Unico v.le dell'Artigianato n.24 - 20881 Bernareggio - MB (Italy) www.aresill.net - flos.outdoor@flos.com

## IP54 ♥⊕C€

## Available Colors for this Version



#### Warnings



Remote device required for 12V versions

Wall fitting



The fitting is equipped with 1 cable input

Protectio IK 08 - 05

Protection against impact. IK 08 - 05,00 joule

## Light Flux, Placement





This product has no accessories