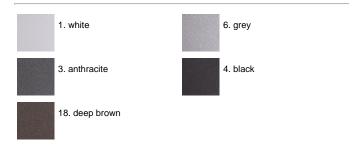

emineralised water to remove any residue particles, subsequently a chemical conversion treatment is done to protect against rusting. Protection rating: IP65 In compliance with EN60598-1 standards Class of insulation: I Installation: the luminaire is equipped with two cable holders and a three-pole quick-connection terminal. Giulia Ø200 and Ø300: 5mm< Ø <10mm cables. Giulia Ø400: 6mm< Ø <13mm cables. Outdoor use requires suitable flexible cables assuring the watertightness of the cable holder.

### Giulia400 Mid-Power LED



#### **Product Code Details**

## 544006

Light Source



WARM WHITE 3000K MID-POWER LEDs 27,9W/220÷240V Total power 34W LED Im 4109 ÷ OUTPUT Im 2232 CPL-80

Integral electronic power supply Dimmable on request



### IP65 ♥ ⊕ C€

### Available Colors for this Version



### Warnings

#### Wall/Ceiling





Wall fitting







Protection against impact. IK 08 - 05,00 joule

### Light Flux, Placement









Code: 237 SPD: (Surge Protection Device) 275Vac Maximum discharge current 10KA (8/20µs) Maximum operating current 5A Suitable for series connection - IP66