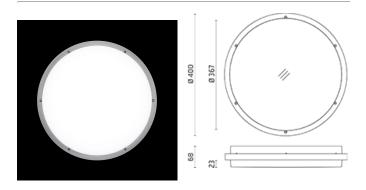

### Giulia

Round luminaire for installation on wall or ceiling - surface mounted. Configuration: diecast aluminium structure and frame, EN AB-47100 alloy (low copper content). Polycarbonate diffuser: opal with satin finish. Double layer coating for high resistance to corrosion: the aluminium components are painted with a double coat using powders that are compliant with QUALICOAT standards: a first layer of epoxy powder (with excellent chemical and mechanical resistance) and a second finishing layer of polyester powder (resistant to UV rays and atmospheric agents). The entire painting process of the aluminium fitting starts from components that have been sandblasted in advance to make the surface more porous and increase the adherence of the paint. Ares effects alkaline and acid washing to clean the surfaces completely, then rinses with demineralised water to remove any residue particles, subsequently a chemical conversion treatment is done to protect against rusting. Protection rating: IP65 In compliance with EN60598-1 standards Class of insulation: I Installation: the luminaire is equipped with two cable holders and a three-pole quick-connection terminal. Giulia Ø200 and Ø300: 5mm< Ø <10mm cables. Giulia Ø400: 6mm< Ø <13mm cables. Outdoor use requires suitable flexible cables assuring the watertightness of the cable holder.