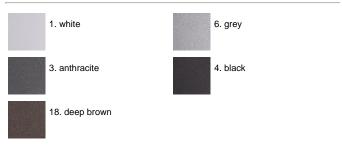

ct against rusting. Protection rating: IP65 In compliance with EN60598-1 standards Class of insulation: I Installation: the luminaire is equipped with two cable holders and a three-pole quick-connection terminal. Giulia Ø200 and Ø300: 5mm< Ø <10nm cables. Giulia Ø400: 6mm< Ø <13mm cables. Outdoor use requires suitable flexible cables assuring the watertightness of the cable holder.

#### Giulia300 Mid-Power LED





# Product Code Details



Light Source



NATURAL WHITE 4000K MID-POWER LEDs 14,1W/220÷240V Total power 18W LED Im 2153 ÷ OUTPUT Im 1258 CRI>80 Integral electronic power supply Dimmable on request





ARES s.r.l - Socio Unico v.le dell'Artigianato n.24 - 20881 Bernareggio - MB (Italy) www.aresill.net - flos.outdoor@flos.com

# IP65 𝖳 ⊕ €€

# Available Colors for this Version



### Warnings





Protection against impact. IK 08 - 05,00 joule

# Light Flux, Placement





Code: 237 SPD: (Surge Protection Device) 275Vac Maximum discharge current 10KA (8/20µs) Maximum operating current 5A Suitable for series connection - IP66