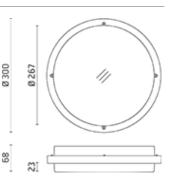

# Giulia

Round luminaire for installation on wall or ceiling - surface mounted. Configuration: die-cast aluminium structure and frame, EN AB-47100 alloy (low copper content). Polycarbonate diffuser: opal with satin finish. Double layer coating for high resistance to corrosion: the aluminium components are painted with a double coat using powders that are compliant with QUALICOAT standards: a first layer of epoxy powder (with excellent chemical and mechanical resistance) and a second finishing layer of polyester powder (resistant to UV rays and atmospheric agents). The entire painting process of the aluminium fitting starts from components that have been sandblasted in advance to make the surface more porous and increase the adherence of the paint. Ares effects alkaline and acid washing to clean the surfaces completely, then rinses with demineralised water to remove any residue particles, subsequently a chemical conversion treatment is done to protect against rusting. Protection rating: IP65 In compliance with EN60598-1 standards Class of insulation: I Installation: the luminaire is equipped with two cable holders and a three-pole quick-connection terminal. Giulia Ø200 and Ø300: 5mm< Ø <10nm cables. Giulia Ø400: 6mm< Ø <13mm cables. Outdoor use requires suitable flexible cables assuring the watertightness of the cable holder.

#### Giulia300 Mid-Power LED