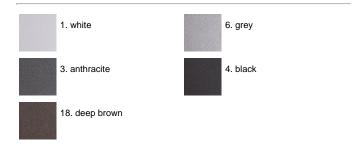

ly, then rinses with demineralised water to remove any residue particles, subsequently a chemical conversion treatment is done to protect against rusting. Protection rating: IP65 In compliance with EN60598-1 standards Class of insulation: I Installation: the luminaire is equipped with two cable holders and a three-pole quick-connection terminal. Giulia Ø200 and Ø300: 5mm< Ø <10mm cables. Giulia Ø400: 6mm< Ø <13mm cables. Outdoor use requires suitable flexible cables assuring the watertightness of the cable holder.

### Giulia200 Mid-Power LED



#### **Product Code Details**

## 544002

Light Source



WARM WHITE 3000K MID-POWER LEDs 8,7W/220÷240V Total power 11W LED Im 1261 ÷ OUTPUT Im 765 CRI>80

Integral electronic power supply



### IP65 ♥ ⊕ C€

### Available Colors for this Version



### Warnings

#### Wall/Ceiling





Wall fitting



The fitting is equipped with 2 cable input.



Protection against impact. IK 08 - 05,00 joule

### Light Flux, Placement









Code: 237 SPD: (Surge Protection Device) 275Vac Maximum discharge current 10KA (8/20µs) Maximum operating current 5A Suitable for series connection - IP66