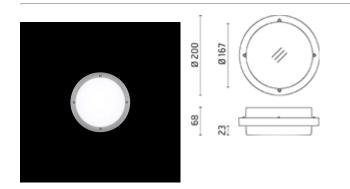

### Giulia

Round luminaire for installation on wall or ceiling - surface mounted. Configuration: diecast aluminium structure and frame, EN AB-47100 alloy (low copper content). Polycarbonate diffuser: opal with satin finish. Double layer coating for high resistance to corrosion: the aluminium components are painted with a double coat using powders that are compliant with QUALICOAT standards: a first layer of epoxy powder (with excellent chemical and mechanical resistance) and a second finishing layer of polyester powder (resistant to UV rays and atmospheric agents). The entire painting process of the aluminium fitting starts from components that have been sandblasted in advance to make the surface more porous and increase the adherence of the paint. Ares effects alkaline and acid washing to clean the surfaces completely, then rinses with demineralised water to remove any residue particles, subsequently a chemical conversion treatment is done to protect against rusting. Protection rating: IP65 In compliance with EN60598-1 standards Class of insulation: I Installation: the luminaire is equipped with two cable holders and a three-pole quick-connection terminal. Giulia Ø200 and Ø300: 5mm< Ø <10mm cables. Giulia Ø400: 6mm< Ø <13mm cables. Outdoor use requires suitable flexible cables assuring the watertightness of the cable holder.