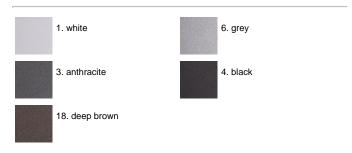

ashing to clean the surfaces completely, then rinses with demineralised water to remove any residue particles, subsequently a chemical conversion treatment is done to protect against rusting. Protection rating: IP54. In compliance with EN 60598-1 standards. Class of insulation: mains: I; dichroic bulb and LED module: II. Installation: wiring through one cable holder (5mm<0-10mm cables). Outdoor use requires suitable flexible cables assuring the watertightness of the cable

# Emma70 Power LED / Bidirectional - Wide Beam $50^{\circ}$



### **Product Code Details**

# 1165642

Light Source



WARM WHITE 3000K POWER LEDs 6,6W/110 $\div$ 240V Total power 10W LED Im 2x321  $\div$  OUTPUT Im 2x228 CRI>80

Integral electronic power supply



## IP54 ♥ ⊕ C€

### Available Colors for this Version



### Warnings

#### Wall



Wall fitting



The fitting is equipped with 1 cable input

Protection against impact. IK 06 - 1,00 joule

### Light Flux, Placement







Code: 237 SPD: (Surge Protection Device) 275Vac Maximum discharge current 10KA (8/20µs) Maximum operating current 5A Suitable for series connection - IP66