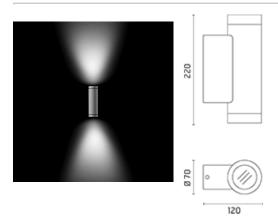

## Emma ø70

Luminaire for installation on wall - surface mounted. Configuration: die-cast aluminium structure, EN AB-47100 alloy (low copper content). Glass diffuser: transparent. Double layer coating for high resistance to corrosion: the aluminium components are painted with a double coat using powders that are compliant with QUALICOAT standards: a first layer of epoxy powder (with excellent chemical and mechanical resistance) and a second finishing layer of polyester powder (resistant to UV rays and atmospheric agents). The entire painting process of the aluminium fitting starts from components that have been sandblasted in advance to make the surface more porous and increase the adherence of the paint. Ares effects alkaline and acid washing to clean the surfaces completely, then rinses with demineralised water to remove any residue particles, subsequently a chemical conversion treatment is done to protect against rusting. Protection rating: IP54. In compliance with EN 60598-1 standards. Class of insulation: mains: I; dichroic bulb and LED module: II. Installation: wiring through one cable holder (5mm<0-10mm cables). Outdoor use requires suitable flexible cables assuring the watertightness of the cable

# Emma70 Power LED / Bidirectional - Wide Beam $50^{\circ}$

#### Wall

Wall fitting

The fitting is equipped with 1 cable input

Protection against impact. IK 06 - 1,00 joule