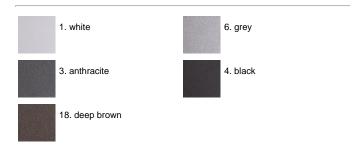

washing to clean the surfaces completely, then rinses with demineralised water to remove any residue particles, subsequently a chemical conversion treatment is done to protect against rusting. Protection rating: IP54. In compliance with EN 60598-1 standards. Class of insulation: mains: I; dichroic bulb and LED module: II. Installation: wiring through one cable holder (5mm<0-10mm cables). Outdoor use requires suitable flexible cables assuring the watertightness of the cable

# Emma70 Power LED / Unidirectional - Wide Beam $50^{\circ}$



#### **Product Code Details**

1165621

Light Source



WARM WHITE 3000K POWER LEDs 3,3W/110 $\div$ 240V Total power 5,5W LED Im 321  $\div$  OUTPUT Im 228 CRI>80

Integral electronic power supply



## IP54 ♥ ⊕ C€

#### Available Colors for this Version



#### Warnings

#### Wall



Wall fitting



The fitting is equipped with 1 cable input

Pr

Protection against impact. IK 06 - 1,00 joule

#### Light Flux, Placement







Code: 237 SPD: (Surge Protection Device) 275Vac Maximum discharge current 10KA (8/20µs) Maximum operating current 5A Suitable for series connection - IP66