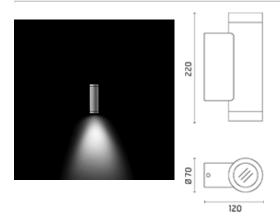

### Emma ø70

Luminaire for installation on wall - surface mounted. Configuration: die-cast aluminium structure, EN AB-47100 alloy (low copper content). Glass diffuser: transparent. Double layer coating for high resistance to corrosion: the aluminium components are painted with a double coat using powders that are compliant with QUALICOAT standards: a first layer of epoxy powder (with excellent chemical and mechanical resistance) and a second finishing layer of polyester powder (resistant to UV rays and atmospheric agents). The entire painting process of the aluminium fitting starts from components that have been sandblasted in advance to make the surface more porous and increase the adherence of the paint. Ares effects alkaline and acid washing to clean the surfaces completely, then rinses with demineralised water to remove any residue particles, subsequently a chemical conversion treatment is done to protect against rusting. Protection rating: IP54. In compliance with EN 60598-1 standards. Class of insulation: mains: I; dichroic bulb and LED module: II. Installation: wiring through one cable holder (5mm<0-10mm cables). Outdoor use requires suitable flexible cables assuring the watertightness of the cable

# Emma70 Power LED / Unidirectional - Wide Beam $50^{\circ}$

#### Wall

Wall fitting

The fitting is equipped with 1 cable input

Pr

Protection against impact. IK 06 - 1,00 joule