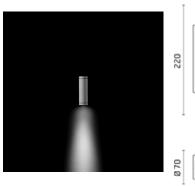

### Emma ø70

Luminaire for installation on wall - surface mounted. Configuration: die-cast aluminium structure, EN AB-47100 alloy (low copper content). Glass diffuser: transparent. Double layer coating for high resistance to corrosion: the aluminium components are painted with a double coat using powders that are compliant with QUALICOAT standards: a first layer of epoxy powder (with excellent chemical and mechanical resistance) and a second finishing layer of polyester powder (resistant to UV rays and atmospheric agents). The entire painting process of the aluminium fitting starts from components that have been sandblasted in advance to make the surface more porous and increase the adherence of the paint. Ares effects alkaline and acid washing to clean the surfaces completely, then rinses with demineralised water to remove any residue particles, subsequently a chemical conversion treatment is done to protect against rusting. Protection rating: IP54. In compliance with EN 60598-1 standards. Class of insulation: mains: I; dichroic bulb and LED module: II. Installation: wiring through one cable holder (fmm<Ø<10mm cables). Outdoor use requires suitable flexible cables assuring the watertightness of the cable holder.

#### Emma70 Power LED / Unidirectional -Narrow Beam 10°