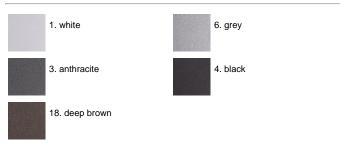

articles, subsequently a chemical conversion treatment is done to protect against rusting. Protection rating: IP54. In compliance with EN 60598-1 standards. Class of insulation: mains: I; dichroic bulb and LED module: II. Installation: wiring through one cable holder (fmm<Ø<10mm cables). Outdoor use requires suitable flexible cables assuring the watertightness of the cable holder.

#### Emma70 Power LED / Unidirectional -Narrow Beam 10°





### Product Code Details



Light Source



WARM WHITE 3000K POWER LEDs 3,3W/110÷240V Total power 5,5W LED Im 321 ÷ OUTPUT Im 288 CRI>80 Integral electronic power supply





ARES s.r.l - Socio Unico v.le dell'Artigianato n.24 - 20881 Bernareggio - MB (Italy) www.aresill.net - flos.outdoor@flos.com

## IP54 ♥⊕C€

### Available Colors for this Version



### Warnings



Protect IK 06 -

#### Protection against impact. IK 06 - 1,00 joule

### Light Flux, Placement

Wall fitting







Code: 237 SPD: (Surge Protection Device) 275Vac Maximum discharge current 10KA (8/20µs) Maximum operating current 5A Suitable for series connection - IP66