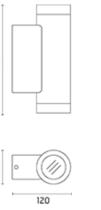

### Emma ø70

Luminaire for installation on wall - surface mounted. Configuration: die-cast aluminium structure, EN AB-47100 alloy (low copper content). Glass diffuser: transparent. Double layer coating for high resistance to corrosion: the aluminium components are painted with a double coat using powders that are compliant with QUALICOAT standards: a first layer of epoxy powder (with excellent chemical and mechanical resistance) and a second finishing layer of polyester powder (resistant to UV rays and atmospheric agents). The entire painting process of the aluminium fitting starts from components that have been sandblasted in advance to make the surface more porous and increase the adherence of the paint. Ares effects alkaline and acid washing to clean the surfaces completely, then rinses with demineralised water to remove any residue particles, subsequently a chemical conversion treatment is done to protect against rusting. Protection rating: IP54. In compliance with EN 60598-1 standards. Class of insulation: mains: I; dichroic bulb and LED module: II. Installation: wiring through one cable holder (fmm<Ø<10mm cables). Outdoor use requires suitable flexible cables assuring the watertightness of the cable holder.

### Light Flux, Placement

Wall fitting

Code: 237 SPD: (Surge Protection Device) 275Vac Maximum discharge current 10KA (8/20µs) Maximum operating current 5A Suitable for series connection - IP66