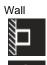

### Emma ø70

Luminaire for installation on wall - surface mounted. Configuration: die-cast aluminium structure, EN AB-47100 alloy (low copper content). Glass diffuser: transparent. Double layer coating for high resistance to corrosion: the aluminium components are painted with a double coat using powders that are compliant with QUALICOAT standards: a first layer of epoxy powder (with excellent chemical and mechanical resistance) and a second finishing layer of polyester powder (resistant to UV rays and atmospheric agents). The entire painting process of the aluminium fitting starts from components that have been sandblasted in advance to make the surface more porous and increase the adherence of the paint. Ares effects alkaline and acid washing to clean the surfaces completely, then rinses with demineralised water to remove any residue particles, subsequently a chemical conversion treatment is done to protect against rusting. Protection rating: IP54. In compliance with EN 60598-1 standards. Class of insulation: mains: I; dichroic bulb and LED module: II. Installation: wiring through one cable holder (fmm<Ø<10mm cables). Outdoor use requires suitable flexible cables assuring the watertightness of the cable holder.

### Light Flux, Placement

Wall fitting

Code: 237 SPD: (Surge Protection Device) 275Vac Maximum discharge current 10KA (8/20µs) Maximum operating current 5A Suitable for series connection - IP66