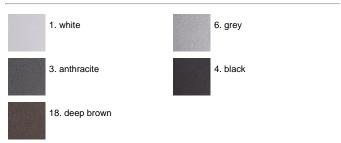

, subsequently a chemical conversion treatment is done to protect against rusting. Protection rating: IP54. In compliance with EN 60598-1 standards. Class of insulation: mains: I; dichroic bulb and LED module: II. Installation: wiring through one cable holder (5mm<Ø<10mm cables). Outdoor use requires suitable flexible cables assuring the watertightness of the cable holder.

#### Emma70 Power LED / Unidirectional - Wide Beam 50°





#### **Product Code Details**



Light Source



NATURAL WHITE 4000K POWER LEDs 3,3W/110÷240V Total power 5.5W LED Im 342 ÷ OUTPUT Im 243 CRI>80 Integral electronic power supply





ARES s.r.l - Socio Unico v.le dell'Artigianato n.24 - 20881 Bernareggio - MB (Italy) www.aresill.net - flos.outdoor@flos.com

# IP54 𝒴 ⊕ C€

### Available Colors for this Version



#### Warnings



Protection against impact. IK 06 - 1,00 joule

## Light Flux, Placement

Wall fitting



The fitting is equipped with 1

cable input





Code: 237 SPD: (Surge Protection Device) 275Vac Maximum discharge current 10KA (8/20µs) Maximum operating current 5A Suitable for series connection - IP66