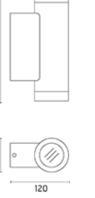

## Emma Ø70

Luminaire for installation on wall - surface mounted. Configuration: die-cast aluminium structure, EN AB-47100 alloy (low copper content). Glass diffuser: transparent. Double layer coating for high resistance to corrosion: the aluminium components are painted with a double coat using powders that are compliant with QUALICOAT standards: a first layer of epoxy powder (with excellent chemical and mechanical resistance) and a second finishing layer of polyester powder (resistant to UV rays and atmospheric agents). The entire painting process of the aluminium fitting starts from components that have been sandblasted in advance to make the surface more porous and increase the adherence of the paint. Ares effects alkaline and acid washing to clean the surfaces completely, then rinses with demineralised water to remove any residue particles, subsequently a chemical conversion treatment is done to protect against rusting. Protection rating: IP54. In compliance with EN 60598-1 standards. Class of insulation: mains: I; dichroic bulb and LED module: II. Installation: wiring through one cable holder (5mm<Ø<10mm cables). Outdoor use requires suitable flexible cables assuring the watertightness of the cable holder.

## Light Flux, Placement

Wall fitting

The fitting is equipped with 1

cable input

Code: 237 SPD: (Surge Protection Device) 275Vac Maximum discharge current 10KA (8/20µs) Maximum operating current 5A Suitable for series connection - IP66