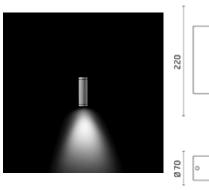

## Emma Ø70

Luminaire for installation on wall - surface mounted. Configuration: die-cast aluminium structure, EN AB-47100 alloy (low copper content). Glass diffuser: transparent. Double layer coating for high resistance to corrosion: the aluminium components are painted with a double coat using powders that are compliant with QUALICOAT standards: a first layer of epoxy powder (with excellent chemical and mechanical resistance) and a second finishing layer of polyester powder (resistant to UV rays and atmospheric agents). The entire painting process of the aluminium fitting starts from components that have been sandblasted in advance to make the surface more porous and increase the adherence of the paint. Ares effects alkaline and acid washing to clean the surfaces completely, then rinses with demineralised water to remove any residue particles, subsequently a chemical conversion treatment is done to protect against rusting. Protection rating: IP54. In compliance with EN 60598-1 standards. Class of insulation: mains: I; dichroic bulb and LED module: II. Installation: wiring through one cable holder (5mm<Ø<10mm cables). Outdoor use requires suitable flexible cables assuring the watertightness of the cable holder.

#### Emma70 Power LED / Unidirectional - Wide Beam 50°

## Light Flux, Placement

Wall fitting

The fitting is equipped with 1

cable input

Code: 237 SPD: (Surge Protection Device) 275Vac Maximum discharge current 10KA (8/20µs) Maximum operating current 5A Suitable for series connection - IP66