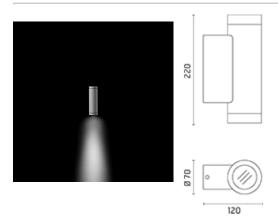

### Emma Ø70

Luminaire for installation on wall - surface mounted. Configuration: die-cast aluminium structure, EN AB-47100 alloy (low copper content). Glass diffuser: transparent. Double layer coating for high resistance to corrosion: the aluminium components are painted with a double coat using powders that are compliant with QUALICOAT standards: a first layer of epoxy powder (with excellent chemical and mechanical resistance) and a second finishing layer of polyester powder (resistant to UV rays and atmospheric agents). The entire painting process of the aluminium fitting starts from components that have been sandblasted in advance to make the surface more porous and increase the adherence of the paint. Ares effects alkaline and acid washing to clean the surfaces completely, then rinses with demineralised water to remove any residue particles, subsequently a chemical conversion treatment is done to protect against rusting. Protection rating: IP54. In compliance with EN 60598-1 standards. Class of insulation: mains: I; dichroic bulb and LED module: II. Installation: wiring through one cable holder (5mm<2-10mm cables). Outdoor use requires suitable flexible cables assuring the watertightness of the cable

#### Wall

Wall fitting

The fitting is equipped with 1 cable input

Protection against impact. IK 06 - 1,00 joule