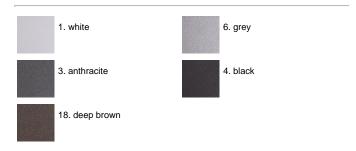

ne and acid washing to clean the surfaces completely, then rinses with demineralised water to remove any residue particles, subsequently a chemical conversion treatment is done to protect against rusting. Protection rating: IP54. In compliance with EN 60598-1 standards. Class of insulation: mains: I; dichroic bulb and LED module: II. Installation: wiring through one cable holder (5mm<2-10mm cables). Outdoor use requires suitable flexible cables assuring the watertightness of the cable

# Emma70 Power LED / Bidirectional - Narrow Beam 10°



#### **Product Code Details**

## 116172113

Light Source



NATURAL WHITE 4000K POWER LEDs 6,6W/110÷240V Total power 10W LED Im 2x342 ÷ OUTPUT Im 2x307 CRI>80

Integral electronic power supply



### IP54 ♥ ⊕ C€

### Available Colors for this Version



### Warnings

#### Wall



Wall fitting



The fitting is equipped with 1 cable input



### Light Flux, Placement







Code: 237 SPD: (Surge Protection Device) 275Vac Maximum discharge current 10KA (8/20µs) Maximum operating current 5A Suitable for series connection - IP66