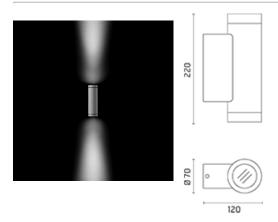

### Emma ø70

Luminaire for installation on wall - surface mounted. Configuration: die-cast aluminium structure, EN AB-47100 alloy (low copper content). Glass diffuser: transparent. Double layer coating for high resistance to corrosion: the aluminium components are painted with a double coat using powders that are compliant with QUALICOAT standards: a first layer of epoxy powder (with excellent chemical and mechanical resistance) and a second finishing layer of polyester powder (resistant to UV rays and atmospheric agents). The entire painting process of the aluminium fitting starts from components that have been sandblasted in advance to make the surface more porous and increase the adherence of the paint. Ares effects alkaline and acid washing to clean the surfaces completely, then rinses with demineralised water to remove any residue particles, subsequently a chemical conversion treatment is done to protect against rusting. Protection rating: IP54. In compliance with EN 60598-1 standards. Class of insulation: mains: I; dichroic bulb and LED module: II. Installation: wiring through one cable holder (5mm<2-10mm cables). Outdoor use requires suitable flexible cables assuring the watertightness of the cable

#### Wall

Wall fitting

The fitting is equipped with 1 cable input