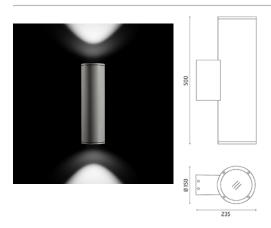

## Emma Ø150

Luminaire for installation on wall - surface mounted. Configuration: die-cast aluminium fixing base and frames, EN AB-47100 alloy (low copper content), extruded aluminium body. Glass diffuser: transparent. Double layer coating for high resistance to corrosion: the aluminium components are painted with a double coat using powders that are compliant with QUALICOAT standards: a first layer of epoxy powder (with excellent chemical and mechanical resistance) and a second finishing layer of polyester powder (resistant to UV rays and atmospheric agents). The entire painting process of the aluminium fitting starts from components that have been sandblasted in advance to make the surface more porous and increase the adherence of the paint. Ares effects alkaline and acid washing to clean the surfaces completely, then rinses with demineralised water to remove any residue particles, subsequently a chemical conversion treatment is done to protect against rusting. Protection rating: IP65. In compliance with EN 60598-1 standards. Class of insulation: I. Installation: wiring through two cable holders (8mm<Ø<12mm cables). Outdoor use requires suitable flexible cables assuring the watertightness of the cable holder. A quick clamp placed in the wiring unit allows an easy connection and disconnection for installation or maintenance.

#### Wall

Wall fitting

The fitting is equipped with 2 cable input.

Protection against impact. IK 07 - 02,00 joule