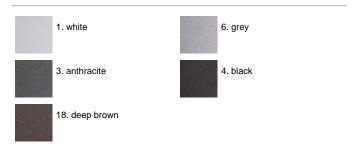

mineralised water to remove any residue particles, subsequently a chemical conversion treatment is done to protect against rusting. Protection rating: IP65. In compliance with EN 60598-1 standards. Class of insulation: I. Installation: wiring through two cable holders (8mm<Ø<12mm cables). Outdoor use requires suitable flexible cables assuring the watertightness of the cable holder. A quick clamp placed in the wiring unit allows an easy connection and disconnection for installation or maintenance.

## Emma 150 CoB LED / Bidirectional - Medium Beam 40°



## Product Code Details

118272153

Light Source



WARM WHITE 3000K CoB LEDs 34W/220÷240V Total power 40W LED Im 2x2567 ÷ OUTPUT Im 2x2068 CRI>80

Integral electronic power supply



## IP65 ♥ ⊕ C€

#### Available Colors for this Version



#### Warnings

#### Wall



Wall fitting



The fitting is equipped with 2 cable input.

Protection against impact. IK 07 - 02,00 joule

### Light Flux, Placement







Code: 237 SPD: (Surge Protection Device) 275Vac Maximum discharge current 10KA (8/20µs) Maximum operating current 5A Suitable for series connection - IP66