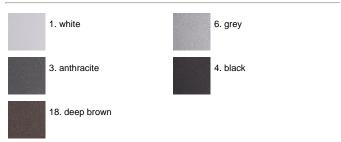

against rusting. Protection rating: IP65. In compliance with EN 60598-1 standards. Class of insulation: I. Installation: wiring through two cable holders (8mm<Ø-12mm cables). Outdoor use requires suitable flexible cables assuring the watertightness of the cable holder. A quick clamp placed in the wiring unit allows an easy connection and disconnection for installation or maintenance.

## Emma150 CoB LED / Bidirectional - Narrow Beam 20°





Product Code Details



Light Source



WARM WHITE 3000K CoB LEDs 34W/220÷240V Total power 40W LED Im 2x2567 ÷ OUTPUT Im 2x2050 CRI>80 Integral electronic power supply





ARES s.r.l - Socio Unico v.le dell'Artigianato n.24 - 20881 Bernareggio - MB (Italy) www.aresill.net - flos.outdoor@flos.com

## IP65 𝐨 ⊕ C€

### Available Colors for this Version



#### Warnings



Protection IK 07 - 02

#### Protection against impact. IK 07 - 02,00 joule

#### Light Flux, Placement

Wall fitting



## The fitting is equipped with 2 cable input.

ux, Placement



Code: 237 SPD: (Surge Protection Device) 275Vac Maximum discharge current 10KA (8/20µs) Maximum operating current 5A Suitable for series connection - IP66