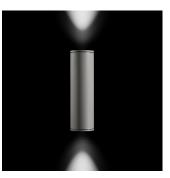

## Emma ø150

Luminaire for installation on wall - surface mounted. Configuration: die-cast aluminium fixing base and frames, EN AB-47100 alloy (low copper content), extruded aluminium body. Glass diffuser: transparent. Double layer coating for high resistance to corrosion: the aluminium components are painted with a double coat using powders that are compliant with QUALICOAT standards: a first layer of epoxy powder (with excellent chemical and mechanical resistance) and a second finishing layer of polyester powder (resistant to UV rays and atmospheric agents). The entire painting process of the aluminium fitting starts from components that have been sandblasted in advance to make the surface more porous and increase the adherence of the paint. Ares effects alkaline and acid washing to clean the surfaces completely, then rinses with demineralised water to remove any residue particles, subsequently a chemical conversion treatment is done to protect against rusting. Protection rating: IP65. In compliance with EN 60598-1 standards. Class of insulation: I. Installation: wiring through two cable holders (8mm<Ø-12mm cables). Outdoor use requires suitable flexible cables assuring the watertightness of the cable holder. A quick clamp placed in the wiring unit allows an easy connection and disconnection for installation or maintenance.

## Emma150 CoB LED / Bidirectional - Narrow Beam 20°

Product Code Details

Light Source

WARM WHITE 3000K CoB LEDs 34W/220÷240V Total power 40W LED Im 2x2567 ÷ OUTPUT Im 2x2050 CRI>80 Integral electronic power supply