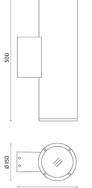

## Emma ø150

Luminaire for installation on wall - surface mounted. Configuration: die-cast aluminium fixing base and frames, EN AB-47100 alloy (low copper content), extruded aluminium body. Glass diffuser: transparent. Double layer coating for high resistance to corrosion: the aluminium components are painted with a double coat using powders that are compliant with QUALICOAT standards: a first layer of epoxy powder (with excellent chemical and mechanical resistance) and a second finishing layer of polyester powder (resistant to UV rays and atmospheric agents). The entire painting process of the aluminium fitting starts from components that have been sandblasted in advance to make the surface more porous and increase the adherence of the paint. Ares effects alkaline and acid washing to clean the surfaces completely, then rinses with demineralised water to remove any residue particles, subsequently a chemical conversion treatment is done to protect against rusting. Protection rating: IP65. In compliance with EN 60598-1 standards. Class of insulation: I. Installation: wiring through two cable holders (8mm<Ø-12mm cables). Outdoor use requires suitable flexible cables assuring the watertightness of the cable holder. A quick clamp placed in the wiring unit allows an easy connection and disconnection for installation or maintenance.

#### Light Flux, Placement

Wall fitting