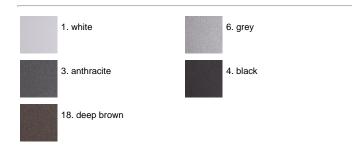

mineralised water to remove any residue particles, subsequently a chemical conversion treatment is done to protect against rusting. Protection rating: IP65. In compliance with EN 60598-1 standards. Class of insulation: I. Installation: wiring through two cable holders (8mm<0-12mm cables). Outdoor use requires suitable flexible cables assuring the watertightness of the cable holder. A quick clamp placed in the wiring unit allows an easy connection and disconnection for installation or maintenance.

## Emma150 CoB LED / Unidirectional - Medium Beam 40°



### Product Code Details

### 118272151

Light Source



WARM WHITE 3000K CoB LED 17W/220÷240V Total power 20W LED Im 2567 ÷ OUTPUT Im 2068 CRI>80

Integral electronic power supply



### IP65 ♥ ⊕ C€

### Available Colors for this Version



#### Warnings

#### Wall



Wall fitting



The fitting is equipped with 2 cable input.

Protection against impact. IK 07 - 02,00 joule

### Light Flux, Placement







Code: 237 SPD: (Surge Protection Device) 275Vac Maximum discharge current 10KA (8/20µs) Maximum operating current 5A Suitable for series connection - IP66