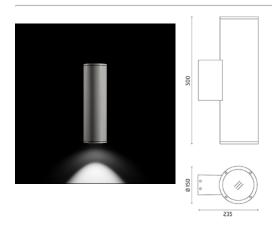

### Emma Ø150

Luminaire for installation on wall - surface mounted. Configuration: die-cast aluminium fixing base and frames, EN AB-47100 alloy (low copper content), extruded aluminium body. Glass dilffuser: transparent. Double layer coating for high resistance to corrosion: the aluminium components are painted with a double coat using powders that are compliant with QUALICOAT standards: a first layer of epoxy powder (with excellent chemical and mechanical resistance) and a second finishing layer of polyester powder (resistant to UV rays and atmospheric agents). The entire painting process of the aluminium fitting starts from components that have been sandblasted in advance to make the surface more porous and increase the adherence of the paint. Ares effects alkaline and acid washing to clean the surfaces completely, then rinses with demineralised water to remove any residue particles, subsequently a chemical conversion treatment is done to protect against rusting. Protection rating: IP65. In compliance with EN 60598-1 standards. Class of insulation: I. Installation: wiring through two cable holders (8mm<0-12mm cables). Outdoor use requires suitable flexible cables assuring the watertightness of the cable holder. A quick clamp placed in the wiring unit allows an easy connection and disconnection for installation or maintenance.

#### Wall

Wall fitting

The fitting is equipped with 2 cable input.

Protection against impact. IK 07 - 02,00 joule