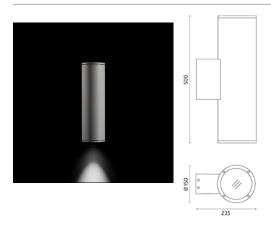

### Emma Ø150

Luminaire for installation on wall - surface mounted. Configuration: die-cast aluminium fixing base and frames, EN AB-47100 alloy (low copper content), extruded aluminium body. Glass dilffuser: transparent. Double layer coating for high resistance to corrosion: the aluminium components are painted with a double coat using powders that are compliant with QUALICOAT standards: a first layer of epoxy powder (with excellent chemical and mechanical resistance) and a second finishing layer of polyester powder (resistant to UV rays and atmospheric agents). The entire painting process of the aluminium fitting starts from components that have been sandblasted in advance to make the surface more porous and increase the adherence of the paint. Ares effects alkaline and acid washing to clean the surfaces completely, then rinses with demineralised water to remove any residue particles, subsequently a chemical conversion treatment is done to protect against rusting. Protection rating: IP65. In compliance with EN 60598-1 standards. Class of insulation: I. Installation: wiring through two cable holders (8mm<0-12mm cables). Outdoor use requires suitable flexible cables assuring the watertightness of the cable holder. A quick clamp placed in the wiring unit allows an easy connection and disconnection for installation or maintenance.

#### Wall

Wall fitting

The fitting is equipped with 2 cable input.

Pr

Protection against impact. IK 07 - 02,00 joule