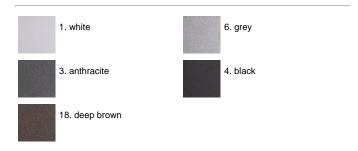

er to remove any residue particles, subsequently a chemical conversion treatment is done to protect against rusting. Protection rating: IP65. In compliance with EN 60598-1 standards. Class of insulation: I. Installation: wiring through two cable holders (8mm<0-12mm cables). Outdoor use requires suitable flexible cables assuring the watertightness of the cable holder. A quick clamp placed in the wiring unit allows an easy connection and disconnection for installation or maintenance.

## Emma150 CoB LED / Unidirectional - Narrow Beam 20°



#### **Product Code Details**

118272150

Light Source



WARM WHITE 3000K CoB LED 17W/220 $\div$ 240V Total power 20W LED Im 2567  $\div$  OUTPUT Im 2050 CRI>80

Integral electronic power supply



### IP65 ♥ ⊕ C€

### Available Colors for this Version



### Warnings

#### Wall



Wall fitting



The fitting is equipped with 2 cable input.

Pr

Protection against impact. IK 07 - 02,00 joule

### Light Flux, Placement







Code: 237 SPD: (Surge Protection Device) 275Vac Maximum discharge current 10KA (8/20µs) Maximum operating current 5A Suitable for series connection - IP66