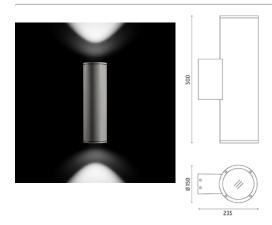

### Emma Ø150

Luminaire for installation on wall - surface mounted. Configuration: die-cast aluminium fixing base and frames, EN AB-47100 alloy (low copper content), extruded aluminium body. Glass diffuser: transparent. Double layer coating for high resistance to corrosion: the aluminium components are painted with a double coat using powders that are compliant with QUALICOAT standards: a first layer of epoxy powder (with excellent chemical and mechanical resistance) and a second finishing layer of polyester powder (resistant to UV rays and atmospheric agents). The entire painting process of the aluminium fitting starts from components that have been sandblasted in advance to make the surface more porous and increase the adherence of the paint. Ares effects alkaline and acid washing to clean the surfaces completely, then rinses with demineralised water to remove any residue particles, subsequently a chemical conversion treatment is done to protect against rusting. Protection rating: IP65. In compliance with EN 60598-1 standards. Class of insulation: I. Installation: wiring through two cable holders (8mm<Ø<12mm cables). Outdoor use requires suitable flexible cables assuring the watertightness of the cable holder. A quick clamp placed in the wiring unit allows an easy connection and disconnection for installation or maintenance.

## 118271153

Light Source

NATURAL WHITE 4000K CoB LEDs 34W/220÷240V Total power 40W LED Im 2x2632 ÷ OUTPUT Im 2x2121 CRI>80

Integral electronic power supply

#### Wall

Wall fitting

The fitting is equipped with 2 cable input.

Protection against impact. IK 07 - 02,00 joule