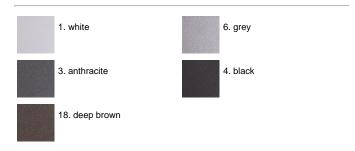

o remove any residue particles, subsequently a chemical conversion treatment is done to protect against rusting. Protection rating: IP65. In compliance with EN 60598-1 standards. Class of insulation: I. Installation: wiring through two cable holders (8mm<Ø<12mm cables). Outdoor use requires suitable flexible cables assuring the watertightness of the cable holder. A quick clamp placed in the wiring unit allows an easy connection and disconnection for installation or maintenance.

# Emma 150 CoB LED / Bidirectional - Medium Beam $40^{\circ}$



### **Product Code Details**

## 118271153

Light Source



NATURAL WHITE 4000K CoB LEDs 34W/220÷240V Total power 40W LED Im 2x2632 ÷ OUTPUT Im 2x2121 CRI>80

Integral electronic power supply



### IP65 ♥ ⊕ C€

### Available Colors for this Version



### Warnings

#### Wall



Wall fitting



The fitting is equipped with 2 cable input.

Protection against impact. IK 07 - 02,00 joule

### Light Flux, Placement







Code: 237 SPD: (Surge Protection Device) 275Vac Maximum discharge current 10KA (8/20µs) Maximum operating current 5A Suitable for series connection - IP66