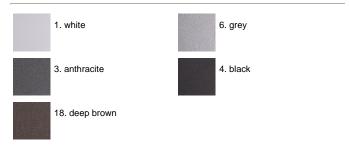

asted in advance to make the surface more porous and increase the adherence of the paint. Ares effects alkaline and acid washing to clean the surfaces completely, then rinses with demineralised water to remove any residue particles, subsequently a chemical conversion treatment is done to protect against rusting. Protection rating: IP65. In compliance with EN 60598-1 standards. Class of insulation: I. Installation: wiring through two cable holders (8mm<Z 12mm cables). Outdoor use requires suitable flexible cables assuring the watertightness of the cable holder. A quick clamp placed in the wiring unit allows an easy connection and disconnection for installation or maintenance.

#### Emma150 CoB LED / Bidirectional - Narrow Beam 20°





## IP65 𝖳 ⊕ C€

### Available Colors for this Version



#### Warnings





The fitting is equipped with 2 cable input.



Protection against impact.

### Light Flux, Placement

Wall fitting



#### Product Code Details

## 118271152

#### Light Source



NATURAL WHITE 4000K CoB LEDs 34W/220÷240V Total power 40W LED Im 2x2632 ÷ OUTPUT Im 2x2102 CRI>80 Integral electronic power supply





Code: 237 SPD: (Surge Protection Device) 275Vac Maximum discharge current 10KA (8/20µs) Maximum operating current 5A Suitable for series connection - IP66