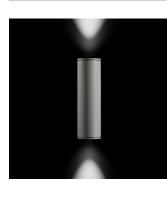

#### Emma150 CoB LED / Bidirectional - Narrow Beam 20°

### Light Flux, Placement

Wall fitting