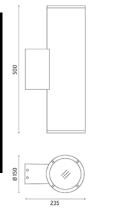

## Emma ø150

Luminaire for installation on wall - surface mounted. Configuration: die-cast aluminium fixing base and frames, EN AB-47100 alloy (low copper content), extruded aluminium body. Glass diffuser: transparent. Double layer coating for high resistance to corrosion: the body. Glass diffuser, transparent, bodde layer coating for high resistance to consolin. In aluminium components are painted with a double coat using powders that are compliant with QUALICOAT standards: a first layer of epoxy powder (with excellent chemical and mechanical resistance) and a second finishing layer of polyester powder (resistant to UV rays and atmospheric agents). The entire painting process of the aluminium fitting starts from components that have been sandblasted in advance to make the surface more porous and increase the adherence of the paint. Ares effects alkaline and acid washing to clean the surfaces completely, then rinses with demineralised water to remove any residue particles, subsequently a chemical conversion treatment is done to protect against rusting. Protection rating: IP65. In compliance with EN 60598-1 standards. Class of insulation: I. Installation: wiring through two cable holders (8mm<Z 12mm cables). Outdoor use requires suitable flexible cables assuring the watertightness of the cable holder. A quick clamp placed in the wiring unit allows an easy connection and disconnection for installation or maintenance.

#### Product Code Details