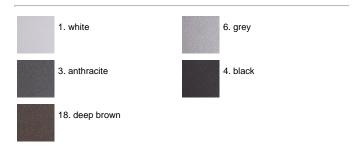

lised water to remove any residue particles, subsequently a chemical conversion treatment is done to protect against rusting. Protection rating: IP65. In compliance with EN 60598-1 standards. Class of insulation: I. Installation: wiring through two cable holders (8mm<0-12mm cables). Outdoor use requires suitable flexible cables assuring the watertightness of the cable holder. A quick clamp placed in the wiring unit allows an easy connection and disconnection for installation or maintenance.

# Emma 150 CoB LED / Unidirectional - Medium Beam 40°



### **Product Code Details**

## 118271151

Light Source



NATURAL WHITE 4000K CoB LED 17W/220÷240V Total power 20W LED Im 2632 ÷ OUTPUT Im 2121 CRI>80

Integral electronic power supply



### IP65 ♥ ⊕ C€

### Available Colors for this Version



### Warnings

#### Wall



Wall fitting



The fitting is equipped with 2 cable input.

Protection against impact. IK 07 - 02,00 joule

### Light Flux, Placement







Code: 237 SPD: (Surge Protection Device) 275Vac Maximum discharge current 10KA (8/20µs) Maximum operating current 5A Suitable for series connection - IP66