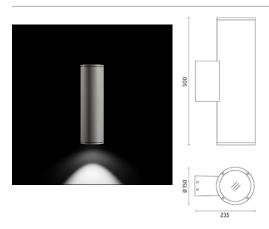

### Emma Ø150

Luminaire for installation on wall - surface mounted. Configuration: die-cast aluminium fixing base and frames, EN AB-47100 alloy (low copper content), extruded aluminium body. Glass diffuser: transparent. Double layer coating for high resistance to corrosion: the aluminium components are painted with a double coat using powders that are compliant with QUALICOAT standards: a first layer of epoxy powder (with excellent chemical and mechanical resistance) and a second finishing layer of polyester powder (resistant to UV rays and atmospheric agents). The entire painting process of the aluminium fitting starts from components that have been sandblasted in advance to make the surface more porous and increase the adherence of the paint. Ares effects alkaline and acid washing to clean the surfaces completely, then rinses with demineralised water to remove any residue particles, subsequently a chemical conversion treatment is done to protect against rusting. Protection rating: IP65. In compliance with EN 60598-1 standards. Class of insulation: I. Installation: wiring through two cable holders (8mm<0-12mm cables). Outdoor use requires suitable flexible cables assuring the watertightness of the cable holder. A quick clamp placed in the wiring unit allows an easy connection and disconnection for installation or maintenance.

#### Wall

Wall fitting

The fitting is equipped with 2 cable input.

Protection against impact. IK 07 - 02,00 joule