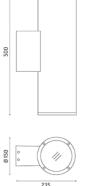

## Emma ø150

Luminaire for installation on wall - surface mounted. Configuration: die-cast aluminium fixing base and frames, EN AB-47100 alloy (low copper content), extruded aluminium body. Glass diffuser: transparent. Double layer coating for high resistance to corrosion: the aluminium components are painted with a double coat using powders that are compliant with QUALICOAT standards: a first layer of epoxy powder (with excellent chemical and mechanical resistance) and a second finishing layer of polyester powder (resistant to UV rays and atmospheric agents). The entire painting process of the aluminium fitting starts from components that have been sandblasted in advance to make the surface more porous and increase the adherence of the paint. Ares effects alkaline and acid washing to clean the surfaces completely, then rinses with demineralised water to remove any residue particles, subsequently a chemical conversion treatment is done to protect against rusting. Protection rating: IP65. In compliance with EN 60598-1 standards. Class of insulation: I. Installation: wiring through two cable holders (8mm<Ø-12mm cables). Outdoor use requires suitable flexible cables assuring the watertightness of the cable holder. A quick clamp placed in the wiring unit allows an easy connection and disconnection for installation or maintenance.

#### Light Flux, Placement