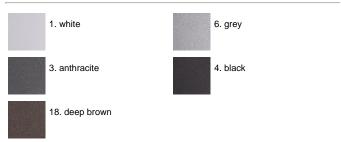

against rusting. Protection rating: IP65. In compliance with EN 60598-1 standards. Class of insulation: I. Installation: wiring through two cable holders (8mm<Ø-12mm cables). Outdoor use requires suitable flexible cables assuring the watertightness of the cable holder. A quick clamp placed in the wiring unit allows an easy connection and disconnection for installation or maintenance.

## Emma150 CoB LED / Unidirectional - Narrow Beam 20°





Product Code Details



Light Source



NATURAL WHITE 4000K CoB LED 17W/220÷240V Total power 20W LED Im 2632 ÷ OUTPUT Im 2102 CRI>80 Integral electronic power supply





ARES s.r.l - Socio Unico v.le dell'Artigianato n.24 - 20881 Bernareggio - MB (Italy) www.aresill.net - flos.outdoor@flos.com

## IP65 𝐨 ⊕ C€

### Available Colors for this Version



#### Warnings



Protection against impact. IK 07 - 02,00 joule

Wall fitting

#### Light Flux, Placement



## The fitting is equipped with 2 cable input.



Code: 237 SPD: (Surge Protection Device) 275Vac Maximum discharge current 10KA (8/20µs) Maximum operating current 5A Suitable for series connection - IP66