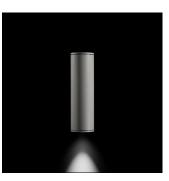

## Emma ø150

Luminaire for installation on wall - surface mounted. Configuration: die-cast aluminium fixing base and frames, EN AB-47100 alloy (low copper content), extruded aluminium body. Glass diffuser: transparent. Double layer coating for high resistance to corrosion: the aluminium components are painted with a double coat using powders that are compliant with QUALICOAT standards: a first layer of epoxy powder (with excellent chemical and mechanical resistance) and a second finishing layer of polyester powder (resistant to UV rays and atmospheric agents). The entire painting process of the aluminium fitting starts from components that have been sandblasted in advance to make the surface more porous and increase the adherence of the paint. Ares effects alkaline and acid washing to clean the surfaces completely, then rinses with demineralised water to remove any residue particles, subsequently a chemical conversion treatment is done to protect against rusting. Protection rating: IP65. In compliance with EN 60598-1 standards. Class of insulation: I. Installation: wiring through two cable holders (8mm<Ø-12mm cables). Outdoor use requires suitable flexible cables assuring the watertightness of the cable holder. A quick clamp placed in the wiring unit allows an easy connection and disconnection for installation or maintenance.

## Emma150 CoB LED / Unidirectional - Narrow Beam 20°

Product Code Details

Light Source

NATURAL WHITE 4000K CoB LED 17W/220÷240V Total power 20W LED Im 2632 ÷ OUTPUT Im 2102 CRI>80 Integral electronic power supply