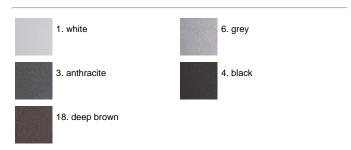

Ares effects alkaline and acid washing to clean the surfaces completely, then rinses with demineralised water to remove any residue particles, subsequently a chemical conversion treatment is done to protect against rusting. Protection rating: IP65. In compliance with EN 60598-1 standards. Class of insulation: I. Installation: wiring through two cable holders (8mm<Ø<12mm cables). Outdoor use requires suitable flexible cables assuring the watertightness of the cable holder. A quick clamp placed in the wiring unit allows an easy connection and disconnection for installation or maintenance.

## Emma 150 / Bidirectional - Medium Beam 40°



## **Product Code Details**

## 11815242

Light Source



HIT-TC-CE 2x35W G8.5 Electronic ballast



## IP65 ♥ ⊕ C€

### Available Colors for this Version



#### Warnings

#### Wall



Wall fitting



The fitting is equipped with 2 cable input.



Protection against impact. IK 07 - 02,00 joule

## Light Flux, Placement





This product has no accessories