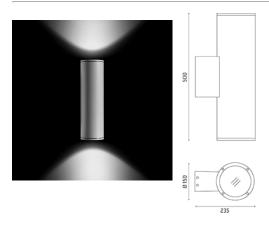

## Emma Ø150

Luminaire for installation on wall - surface mounted. Configuration: die-cast aluminium fixing base and frames, EN AB-47100 alloy (low copper content), extruded aluminium body. Glass diffuser: transparent. Double layer coating for high resistance to corrosion: the aluminium components are painted with a double coat using powders that are compliant with QUALICOAT standards: a first layer of epoxy powder (with excellent chemical and mechanical resistance) and a second finishing layer of polyester powder (resistant to UV rays and atmospheric agents). The entire painting process of the aluminium fitting starts from components that have been sandblasted in advance to make the surface more porous and increase the adherence of the paint. Ares effects alkaline and acid washing to clean the surfaces completely, then rinses with demineralised water to remove any residue particles, subsequently a chemical conversion treatment is done to protect against rusting. Protection rating: IP65. In compliance with EN 60598-1 standards. Class of insulation: I. Installation: wiring through two cable holders (8mm<Ø<12mm cables). Outdoor use requires suitable flexible cables assuring the watertightness of the cable holder. A quick clamp placed in the wiring unit allows an easy connection and disconnection for installation or maintenance.

## Emma 150 / Bidirectional - Medium Beam 40°

#### Wall

Wall fitting

The fitting is equipped with 2 cable input.

Protection against impact. IK 07 - 02,00 joule