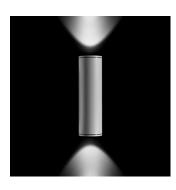

# Emma Ø150

Luminaire for installation on wall - surface mounted. Configuration: die-cast aluminium fixing base and frames, EN AB-47100 alloy (low copper content), extruded aluminium body. Glass diffuser: transparent. Double layer coating for high resistance to corrosion: the aluminium components are painted with a double coat using powders that are compliant with QUALICOAT standards: a first layer of epoxy powder (with excellent chemical and mechanical resistance) and a second finishing layer of polyester powder (resistant to UV rays and atmospheric agents). The entire painting process of the aluminium fitting starts from components that have been sandblasted in advance to make the surface more porous and increase the adherence of the paint. Ares effects alkaline and acid washing to clean the surfaces completely, then rinses with demineralised water to remove any residue particles, subsequently a chemical conversion treatment is done to protect against rusting. Protection rating: IP65. In compliance with EN 60598-1 standards. Class of insulation: I. Installation: wiring through two cable holders (8mm<Ø<12mm cables). Outdoor use requires suitable flexible cables assuring the watertightness of the cable holder. A quick clamp placed in the wiring unit allows an easy connection and disconnection for installation or maintenance.

## Emma150 / Bidirectional - Narrow Beam 16°