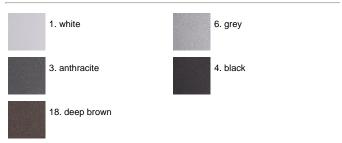

## Available Colors for this Version

The fitting is equipped with 2

cable input.