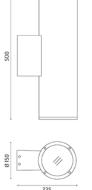

# Emma Ø150

Luminaire for installation on wall - surface mounted. Configuration: die-cast aluminium fixing base and frames, EN AB-47100 alloy (low copper content), extruded aluminium body. Glass diffuser: transparent. Double layer coating for high resistance to corrosion: the aluminium components are painted with a double coat using powders that are compliant with QUALICOAT standards: a first layer of epoxy powder (with excellent chemical and mechanical resistance) and a second finishing layer of polyester powder (resistant to UV rays and atmospheric agents). The entire painting process of the aluminium fitting starts from components that have been sandblasted in advance to make the surface more porous and increase the adherence of the paint. Ares effects alkaline and acid washing to clean the surfaces completely, then rinses with demineralised water to remove any residue particles, subsequently a chemical conversion treatment is done to protect against rusting. Protection rating: IP65. In compliance with EN 60598-1 standards. Class of insulation: I. Installation: wiring through two cable holders (8mm<Ø<12mm cables). Outdoor use requires suitable flexible cables assuring the watertightness of the cable holder. A quick clamp placed in the wiring unit allows an easy connection and disconnection for installation or maintenance.

### Light Flux, Placement

This product has no accessories