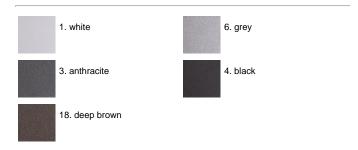

herence of the paint. Ares effects alkaline and acid washing to clean the surfaces completely, then rinses with demineralised water to remove any residue particles, subsequently a chemical conversion treatment is done to protect against rusting. Protection rating: IP65. In compliance with EN 60598-1 standards. Class of insulation: I. Installation: wiring through two cable holders (8mm<0-12mm cables). Outdoor use requires suitable flexible cables assuring the watertightness of the cable holder. A quick clamp placed in the wiring unit allows an easy connection and disconnection for installation or maintenance.

## Emma150 / Bidirectional



## **Product Code Details**

11815142

Light Source



TC-TEL 2x26W GX24 q-3 Electronic ballast



## IP65 ♥ ⊕ C€

## Available Colors for this Version



## Warnings

#### Wall



Wall fitting



The fitting is equipped with 2 cable input.



Protection against impact. IK 07 - 02,00 joule

## Light Flux, Placement





This product has no accessories