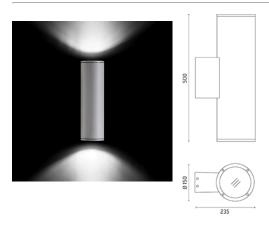

## Emma Ø150

Luminaire for installation on wall - surface mounted. Configuration: die-cast aluminium fixing base and frames, EN AB-47100 alloy (low copper content), extruded aluminium body. Glass diffuser: transparent. Double layer coating for high resistance to corrosion: the aluminium components are painted with a double coat using powders that are compliant with QUALICOAT standards: a first layer of epoxy powder (with excellent chemical and mechanical resistance) and a second finishing layer of polyester powder (resistant to UV rays and atmospheric agents). The entire painting process of the aluminium fitting starts from components that have been sandblasted in advance to make the surface more porous and increase the adherence of the paint. Ares effects alkaline and acid washing to clean the surfaces completely, then rinses with demineralised water to remove any residue particles, subsequently a chemical conversion treatment is done to protect against rusting. Protection rating: IP65. In compliance with EN 60598-1 standards. Class of insulation: I. Installation: wiring through two cable holders (8mm<0-12mm cables). Outdoor use requires suitable flexible cables assuring the watertightness of the cable holder. A quick clamp placed in the wiring unit allows an easy connection and disconnection for installation or maintenance.

## Emma150 / Bidirectional

## **Product Code Details**

11815142

Light Source

TC-TEL 2x26W GX24 q-3 Electronic ballast

#### Wall

Wall fitting

The fitting is equipped with 2 cable input.

Protection against impact. IK 07 - 02,00 joule