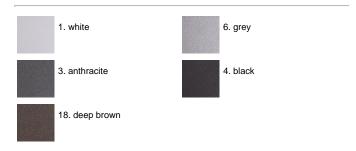

e paint. Ares effects alkaline and acid washing to clean the surfaces completely, then rinses with demineralised water to remove any residue particles, subsequently a chemical conversion treatment is done to protect against rusting. Protection rating: IP65. In compliance with EN 60598-1 standards. Class of insulation: I. Installation: wiring through two cable holders (8mm<Ø<12mm cables). Outdoor use requires suitable flexible cables assuring the watertightness of the cable holder. A quick clamp placed in the wiring unit allows an easy connection and disconnection for installation or maintenance.

## Emma110 / Unidirectional - Medium Beam 30°



## Product Code Details

1176621

Light Source



HIT-TC-CE 20W G8.5 Electronic ballast



## IP65 ♥ ⊕ C€

#### Available Colors for this Version



#### Warnings

#### Wall



Wall fitting



The fitting is equipped with 2 cable input.



Protection against impact. IK 05 - 0,70 joule

### Light Flux, Placement





This product has no accessories