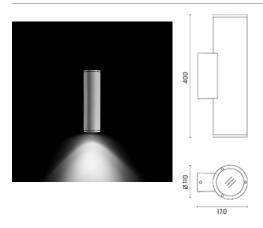

## Emma Ø110

Luminaire for installation on wall - surface mounted. Configuration: die-cast aluminium fixing base and frames, EN AB-47100 alloy (low copper content), extruded aluminium body. Glass diffuser: transparent. Double layer coating for high resistance to corrosion: the aluminium components are painted with a double coat using powders that are compliant with QUALICOAT standards: a first layer of epoxy powder (with excellent chemical and mechanical resistance) and a second finishing layer of polyester powder (resistant to UV rays and atmospheric agents). The entire painting process of the aluminium fitting starts from components that have been sandblasted in advance to make the surface more porous and increase the adherence of the paint. Ares effects alkaline and acid washing to clean the surfaces completely, then rinses with demineralised water to remove any residue particles, subsequently a chemical conversion treatment is done to protect against rusting. Protection rating: IP65. In compliance with EN 60598-1 standards. Class of insulation: I. Installation: wiring through two cable holders (8mm<Ø<12mm cables). Outdoor use requires suitable flexible cables assuring the watertightness of the cable holder. A quick clamp placed in the wiring unit allows an easy connection and disconnection for installation or maintenance.

## Emma110 / Unidirectional - Medium Beam 30°

#### Wall

Wall fitting

The fitting is equipped with 2 cable input.

Protection against impact. IK 05 - 0,70 joule