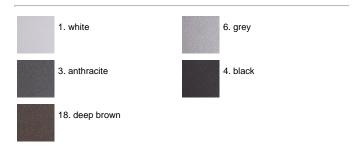

the paint. Ares effects alkaline and acid washing to clean the surfaces completely, then rinses with demineralised water to remove any residue particles, subsequently a chemical conversion treatment is done to protect against rusting. Protection rating: IP65. In compliance with EN 60598-1 standards. Class of insulation: I. Installation: wiring through two cable holders (8mm<0-12mm cables). Outdoor use requires suitable flexible cables assuring the watertightness of the cable holder. A quick clamp placed in the wiring unit allows an easy connection and disconnection for installation or maintenance.

# Emma110 / Unidirectional - Narrow Beam



### **Product Code Details**

1176612

Light Source



HIT-TC-CE 20W G8.5 Electronic ballast



# IP65 ♥ ⊕ C€

### Available Colors for this Version



## Warnings

#### Wall



Wall fitting



The fitting is equipped with 2 cable input.

Protection against impact. IK 05 - 0,70 joule

## Light Flux, Placement





This product has no accessories