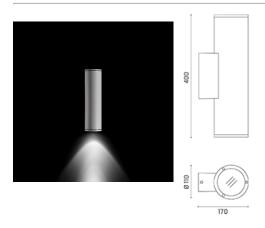

## Emma Ø110

Luminaire for installation on wall - surface mounted. Configuration: die-cast aluminium fixing base and frames, EN AB-47100 alloy (low copper content), extruded aluminium body. Glass dilffuser: transparent. Double layer coating for high resistance to corrosion: the aluminium components are painted with a double coat using powders that are compliant with QUALICOAT standards: a first layer of epoxy powder (with excellent chemical and mechanical resistance) and a second finishing layer of polyester powder (resistant to UV rays and atmospheric agents). The entire painting process of the aluminium fitting starts from components that have been sandblasted in advance to make the surface more porous and increase the adherence of the paint. Ares effects alkaline and acid washing to clean the surfaces completely, then rinses with demineralised water to remove any residue particles, subsequently a chemical conversion treatment is done to protect against rusting. Protection rating: IP65. In compliance with EN 60598-1 standards. Class of insulation: I. Installation: wiring through two cable holders (8mm<0-12mm cables). Outdoor use requires suitable flexible cables assuring the watertightness of the cable holder. A quick clamp placed in the wiring unit allows an easy connection and disconnection for installation or maintenance.

# Emma110 / Unidirectional - Narrow Beam

#### Wall

Wall fitting

The fitting is equipped with 2 cable input.

Protection against impact. IK 05 - 0,70 joule

## Light Flux, Placement

This product has no accessories