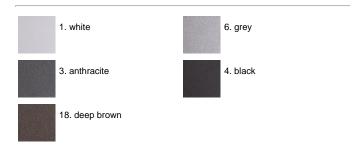

ised water to remove any residue particles, subsequently a chemical conversion treatment is done to protect against rusting. Protection rating: IP65. In compliance with EN 60598-1 standards. Class of insulation: I. Installation: wiring through two cable holders (8mm<0-12mm cables). Outdoor use requires suitable flexible cables assuring the watertightness of the cable holder. A quick clamp placed in the wiring unit allows an easy connection and disconnection for installation or maintenance.

# Emma 110 CoB LED / Bidirectional - Medium Beam $40^{\circ}$



## Product Code Details

117269149

Light Source



WARM WHITE 3000K CoB LEDs 24W/220÷240V Total power 30W LED Im 2x1744 ÷ OUTPUT Im 2x1552 CRI>80

Integral electronic power supply



## IP65 ♥ ⊕ C€

### Available Colors for this Version



#### Warnings

#### Wall



Wall fitting



The fitting is equipped with 2 cable input.

Protection against impact. IK 05 - 0,70 joule

## Light Flux, Placement







Code: 237 SPD: (Surge Protection Device) 275Vac Maximum discharge current 10KA (8/20µs) Maximum operating current 5A Suitable for series connection - IP66