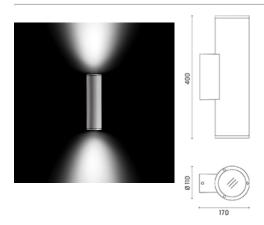

## Emma Ø110

Luminaire for installation on wall - surface mounted. Configuration: die-cast aluminium fixing base and frames, EN AB-47100 alloy (low copper content), extruded aluminium body. Glass dilffuser: transparent. Double layer coating for high resistance to corrosion: the aluminium components are painted with a double coat using powders that are compliant with QUALICOAT standards: a first layer of epoxy powder (with excellent chemical and mechanical resistance) and a second finishing layer of polyester powder (resistant to UV rays and atmospheric agents). The entire painting process of the aluminium fitting starts from components that have been sandblasted in advance to make the surface more porous and increase the adherence of the paint. Ares effects alkaline and acid washing to clean the surfaces completely, then rinses with demineralised water to remove any residue particles, subsequently a chemical conversion treatment is done to protect against rusting. Protection rating: IP65. In compliance with EN 60598-1 standards. Class of insulation: I. Installation: wiring through two cable holders (8mm<0-12mm cables). Outdoor use requires suitable flexible cables assuring the watertightness of the cable holder. A quick clamp placed in the wiring unit allows an easy connection and disconnection for installation or maintenance.

# Emma 110 CoB LED / Bidirectional - Medium Beam $40^{\circ}$

#### Wall

Wall fitting

The fitting is equipped with 2 cable input.

Protection against impact. IK 05 - 0,70 joule