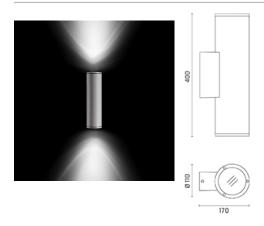

## Emma Ø110

Luminaire for installation on wall - surface mounted. Configuration: die-cast aluminium fixing base and frames, EN AB-47100 alloy (low copper content), extruded aluminium body. Glass diffuser: transparent. Double layer coating for high resistance to corrosion: the aluminium components are painted with a double coat using powders that are compliant with QUALICOAT standards: a first layer of epoxy powder (with excellent chemical and mechanical resistance) and a second finishing layer of polyester powder (resistant to UV rays and atmospheric agents). The entire painting process of the aluminium fitting starts from components that have been sandblasted in advance to make the surface more porous and increase the adherence of the paint. Ares effects alkaline and acid washing to clean the surfaces completely, then rinses with demineralised water to remove any residue particles, subsequently a chemical conversion treatment is done to protect against rusting. Protection rating: IP65. In compliance with EN 60598-1 standards. Class of insulation: I. Installation: wiring through two cable holders (8mm<Ø<12mm cables). Outdoor use requires suitable flexible cables assuring the watertightness of the cable holder. A quick clamp placed in the wiring unit allows an easy connection and disconnection for installation or maintenance.

## Emma110 CoB LED / Bidirectional - Narrow Beam 20°

## **Product Code Details**

117269148

Light Source

WARM WHITE 3000K CoB LEDs 24W/220÷240V Total power 30W LED Im 2x1744 ÷ OUTPUT Im 2x1564 CRI>80

Integral electronic power supply