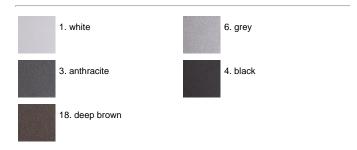

ater to remove any residue particles, subsequently a chemical conversion treatment is done to protect against rusting. Protection rating: IP65. In compliance with EN 60598-1 standards. Class of insulation: I. Installation: wiring through two cable holders (8mm<0-12mm cables). Outdoor use requires suitable flexible cables assuring the watertightness of the cable holder. A quick clamp placed in the wiring unit allows an easy connection and disconnection for installation or maintenance.

# Emma 110 CoB LED / Unidirectional - Medium Beam 40°



### Product Code Details

## 117269147

Light Source



WARM WHITE 3000K CoB LED 12W/220 $\div$ 240V Total power 15W LED Im 1744  $\div$  OUTPUT Im 1552 CRI>80

Integral electronic power supply



### IP65 ♥ ⊕ C€

### Available Colors for this Version



### Warnings

#### Wall



Wall fitting



The fitting is equipped with 2 cable input.



Protection against impact. IK 05 - 0,70 joule

### Light Flux, Placement







Code: 237 SPD: (Surge Protection Device) 275Vac Maximum discharge current 10KA (8/20µs) Maximum operating current 5A Suitable for series connection - IP66