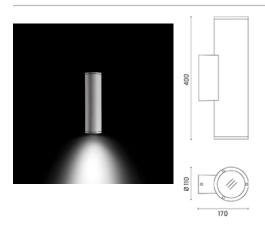

### Emma Ø110

Luminaire for installation on wall - surface mounted. Configuration: die-cast aluminium fixing base and frames, EN AB-47100 alloy (low copper content), extruded aluminium body. Glass diffuser: transparent. Double layer coating for high resistance to corrosion: the aluminium components are painted with a double coat using powders that are compliant with QUALICOAT standards: a first layer of epoxy powder (with excellent chemical and mechanical resistance) and a second finishing layer of polyester powder (resistant to UV rays and atmospheric agents). The entire painting process of the aluminium fitting starts from components that have been sandblasted in advance to make the surface more porous and increase the adherence of the paint. Ares effects alkaline and acid washing to clean the surfaces completely, then rinses with demineralised water to remove any residue particles, subsequently a chemical conversion treatment is done to protect against rusting. Protection rating: IP65. In compliance with EN 60598-1 standards. Class of insulation: I. Installation: wiring through two cable holders (8mm<0-12mm cables). Outdoor use requires suitable flexible cables assuring the watertightness of the cable holder. A quick clamp placed in the wiring unit allows an easy connection and disconnection for installation or maintenance.

#### Wall

Wall fitting

The fitting is equipped with 2 cable input.

Protection against impact. IK 05 - 0,70 joule

### Light Flux, Placement

Code: 237 SPD: (Surge Protection Device) 275Vac Maximum discharge current 10KA (8/20µs) Maximum operating current 5A Suitable for series connection - IP66