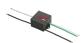

### Light Flux, Placement

Code: 237 SPD: (Surge Protection Device) 275Vac Maximum discharge current 10KA (8/20µs) Maximum operating current 5A Suitable for series connection - IP66