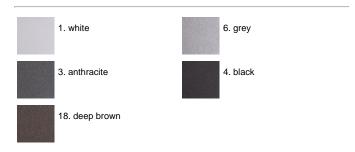

neralised water to remove any residue particles, subsequently a chemical conversion treatment is done to protect against rusting. Protection rating: IP65. In compliance with EN 60598-1 standards. Class of insulation: I. Installation: wiring through two cable holders (8mm<0-12mm cables). Outdoor use requires suitable flexible cables assuring the watertightness of the cable holder. A quick clamp placed in the wiring unit allows an easy connection and disconnection for installation or maintenance.

# Emma110 CoB LED / Unidirectional - Narrow Beam 20°



### **Product Code Details**

## 117269146

Light Source



WARM WHITE 3000K CoB LED 12W/220÷240V Total power 15W LED Im 1744 ÷ OUTPUT Im 1564 CRI>80

Integral electronic power supply



### IP65 ♥ ⊕ C€

### Available Colors for this Version



#### Warnings

#### Wall



Wall fitting



The fitting is equipped with 2 cable input.



Protection against impact. IK 05 - 0,70 joule

### Light Flux, Placement







Code: 237 SPD: (Surge Protection Device) 275Vac Maximum discharge current 10KA (8/20µs) Maximum operating current 5A Suitable for series connection - IP66