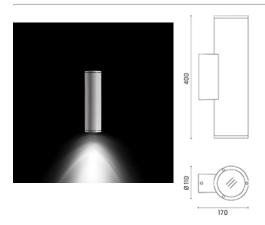

### Emma Ø110

Luminaire for installation on wall - surface mounted. Configuration: die-cast aluminium fixing base and frames, EN AB-47100 alloy (low copper content), extruded aluminium body. Glass dilffuser: transparent. Double layer coating for high resistance to corrosion: the aluminium components are painted with a double coat using powders that are compliant with QUALICOAT standards: a first layer of epoxy powder (with excellent chemical and mechanical resistance) and a second finishing layer of polyester powder (resistant to UV rays and atmospheric agents). The entire painting process of the aluminium fitting starts from components that have been sandblasted in advance to make the surface more porous and increase the adherence of the paint. Ares effects alkaline and acid washing to clean the surfaces completely, then rinses with demineralised water to remove any residue particles, subsequently a chemical conversion treatment is done to protect against rusting. Protection rating: IP65. In compliance with EN 60598-1 standards. Class of insulation: I. Installation: wiring through two cable holders (8mm<0-12mm cables). Outdoor use requires suitable flexible cables assuring the watertightness of the cable holder. A quick clamp placed in the wiring unit allows an easy connection and disconnection for installation or maintenance.

#### Wall

Wall fitting

The fitting is equipped with 2 cable input.

Protection against impact. IK 05 - 0,70 joule