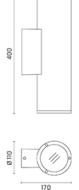

## Emma ø110

Luminaire for installation on wall - surface mounted. Configuration: die-cast aluminium fixing base and frames, EN AB-47100 alloy (low copper content), extruded aluminium body. Glass diffuser: transparent. Double layer coating for high resistance to corrosion: the aluminium components are painted with a double coat using powders that are compliant with QUALICOAT standards: a first layer of epoxy powder (with excellent chemical and mechanical resistance) and a second finishing layer of polyester powder (resistant to UV rays and atmospheric agents). The entire painting process of the aluminium fitting starts from components that have been sandblasted in advance to make the surface more porous and increase the adherence of the paint. Ares effects alkaline and acid washing to clean the surfaces completely, then rinses with demineralised water to remove any residue particles, subsequently a chemical conversion treatment is done to protect against rusting. Protection rating: IP65. In compliance with EN 60598-1 standards. Class of insulation: I. Installation: wiring through two cable holders (8mm<Ø-12mm cables). Outdoor use requires suitable flexible cables assuring the watertightness of the cable holder. A quick clamp placed in the wiring unit allows an easy connection and disconnection for installation or maintenance.

#### Warnings

Protection against impact. IK 05 - 0,70 joule

Wall fitting