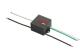

# The fitting is equipped with 2 cable input.

Code: 237 SPD: (Surge Protection Device) 275Vac Maximum discharge current 10KA (8/20µs) Maximum operating current 5A Suitable for series connection - IP66