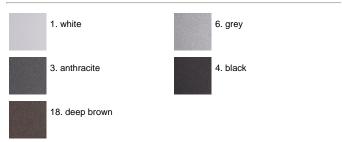

inst rusting. Protection rating: IP65. In compliance with EN 60598-1 standards. Class of insulation: I. Installation: wiring through two cable holders (8mm<Ø-12mm cables). Outdoor use requires suitable flexible cables assuring the watertightness of the cable holder. A quick clamp placed in the wiring unit allows an easy connection and disconnection for installation or maintenance.

# Emma110 CoB LED / Bidirectional - Medium Beam 40°





Product Code Details



Light Source



NATURAL WHITE 4000K CoB LEDs 24W/220÷240V Total power 30W LED Im 2x1829 ÷ OUTPUT Im 2x1628 CRI>80 Integral electronic power supply





ARES s.r.l - Socio Unico v.le dell'Artigianato n.24 - 20881 Bernareggio - MB (Italy) www.aresill.net - flos.outdoor@flos.com

## IP65 𝐨 ⊕ C€

#### Available Colors for this Version



#### Warnings



Protection against impact. IK 05 - 0,70 joule

Wall fitting

#### Light Flux, Placement



# The fitting is equipped with 2 cable input.



Code: 237 SPD: (Surge Protection Device) 275Vac Maximum discharge current 10KA (8/20µs) Maximum operating current 5A Suitable for series connection - IP66