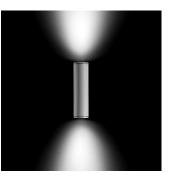

# Emma110 CoB LED / Bidirectional - Medium Beam 40°

Product Code Details

Light Source

NATURAL WHITE 4000K CoB LEDs 24W/220÷240V Total power 30W LED Im 2x1829 ÷ OUTPUT Im 2x1628 CRI>80 Integral electronic power supply

#### Light Flux, Placement